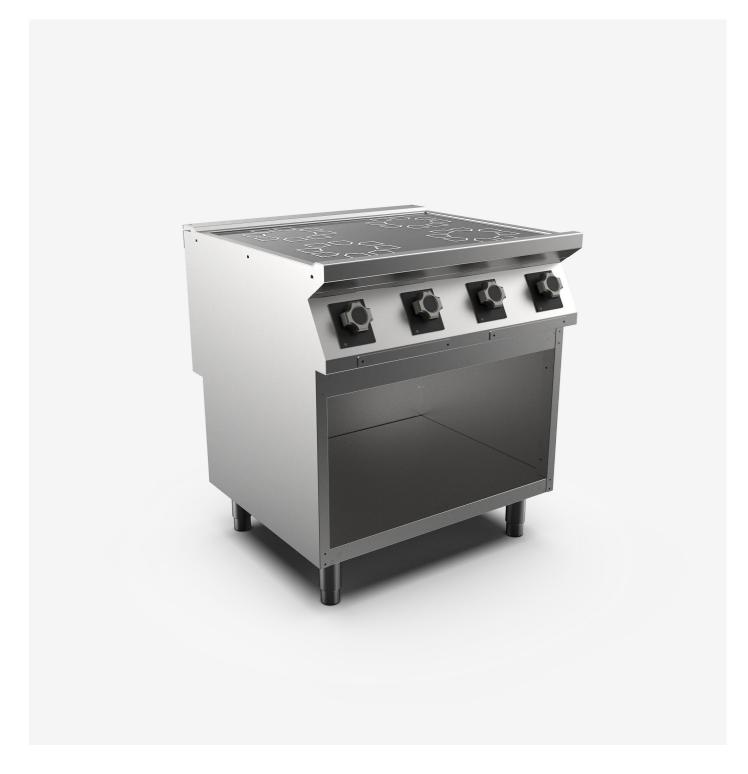

RANGE CODE

MODEL FUNCTION

MI - 70

MAMC0000520

CI78EG

**Induction Ranges** 

ITEM

4 zone induction top on open stand

RANGE CODE

MODEL FUNCTION

MI - 70

MAMC0000520

CI78EG Induction Ranges

ITEM

### 4 zone induction top on open stand

### DESCRIPTION

Freestanding induction boiling top, on open cabinet base, in AISI 3O4 stainless steel. 2O/IO pressed steel top with anti-spill front edge, designed for flush alignment with hermetic seal supplied. Top designed to accommodate water column accessory. 6 mm thick glass ceramic cooking surface hermetically sealed to the top and designed to create 4 independent cooking zones, each with underlying 5 kW Ø 23O mm round inductors. Pan detection system that activates heating when cooking receptacle is present. The cooking zones are identified by screen printed markings and equipped with residual heat indicators. IO-position energy selector for heat control with shape designed to prevent water infiltration, equipped with integral indicator lights for instant recognition of heating and correct operation of the appliance. Integral power-box complete with main safety sensor. IPX5 water-resistant rating. Appliance equipped with stainless steel adjustable feet.