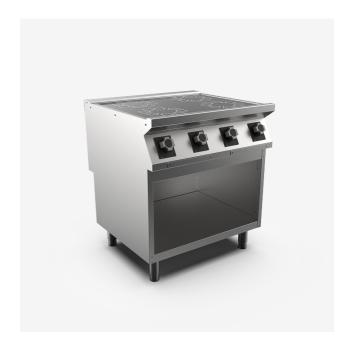

RANGE CODE

MODEL

**FUNCTION** 

MI - 70

MAMC0000520

CI78EG

**Induction Ranges** 

**ITEM** 

## 4 zone induction top on open stand

### DESCRIPTION

Freestanding induction boiling top, on open cabinet base, in AISI 3O4 stainless steel. 2O/IO pressed steel top with anti-spill front edge, designed for flush alignment with hermetic seal supplied. Top designed to accommodate water column accessory. 6 mm thick glass ceramic cooking surface hermetically sealed to the top and designed to create 4 independent cooking zones, each with underlying 5 kW Ø 23O mm round inductors. Pan detection system that activates heating when cooking receptacle is present. The cooking zones are identified by screen printed markings and equipped with residual heat indicators. IO-position energy selector for heat control with shape designed to prevent water infiltration, equipped with integral indicator lights for instant recognition of heating and correct operation of the appliance. Integral power-box complete with main safety sensor. IPX5 water-resistant rating. Appliance equipped with stainless steel adjustable feet.