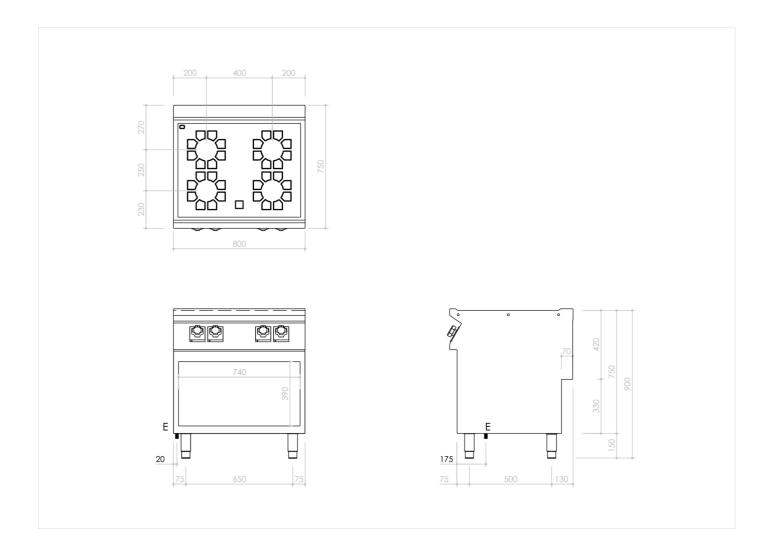

#### **TECHNICAL SPECIFICATIONS**

| WIDTH (mm):                   | 800               |
|-------------------------------|-------------------|
| DEPTH (mm):                   | 750               |
| HEIGHT (mm):                  | 900               |
| WEIGHT (Kg):                  | 70                |
| VOLUME (m <sup>3</sup> ):     | 0.8               |
| EL. POWER (kW):               | 20                |
| VOLTAGE:                      | VAC400-3          |
| INTERNAL BASE UNIT DIM. (mm): | 720x400(h)x700 mm |
| COOKING ZONES N°:             | 4                 |
| COOKING ZONES DIM. (mm):      | 4x Ø 230mm        |
| IP GRADE:                     | IPX5              |
|                               |                   |

# INSTALLATION SPECIFICATIONS

(E) Electrical Connection:

VAC400-3 50/60Hz