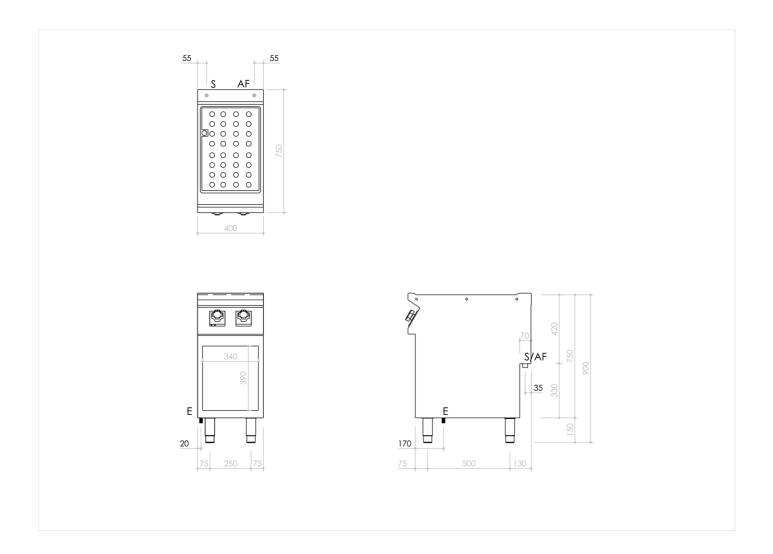

#### **TECHNICAL SPECIFICATIONS**

| WIDTH (mm):                   |     | 400                         |
|-------------------------------|-----|-----------------------------|
| DEPTH (mm):                   |     | 750                         |
| HEIGHT (mm):                  |     | 900                         |
| WEIGHT (Kg):                  |     | 40                          |
| VOLUME (m <sup>3</sup> ):     |     | 0.4                         |
| EL. POWER (kW):               |     | 1.8                         |
| VOLTAGE:                      |     | VAC23O-1                    |
| INTERNAL BASE UNIT DIM. (mm): |     | 360x400(h)x700 mm           |
| COOKING ZONES N°:             |     | 1                           |
| TANK DIM. (mm                 | n): | 350x5(5x(7O(h) mm           |
| TANK N°:                      | 1   | CAPACITY (L): 9             |
|                               |     | CONTAINERS MAX 150<br>H: mm |
| IP GRADE:                     |     | IPX5                        |
| TEMP. RANGE (°C):             |     | O-90 °C                     |

### **INSTALLATION SPECIFICATIONS**

| (E) Electrical Connection: | VAC23O-1 50/6OHz |
|----------------------------|------------------|
| (AF) Cold Water Inlet:     | Ø 1/2"           |
| (S) Output Drain:          | Ø 1/2"           |