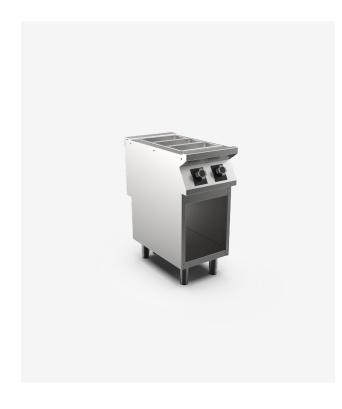

# Electric bain maire on open stand 1 x GN 1/1

#### **DESCRIPTION**

Freestanding electric bain-marie on open cabinet base, in AISI 3O4 stainless steel. 2O/IO gauge worktop, without flue apertures, fitted for insertion of water column accessory. Tank in AISI 3O4 stainless steel with radiused internal corners to facilitate cleaning. Sloping tank bottom for optimum drainage of water. Size no. I x GN I/I Designed to accommodate containers up to I5O mm deep. Armored heating elements located underneath the tank. Water temperature thermostatically controlled, with adjustment from 30°C to 90°C. Safety thermostat trips in the event of activation of heating without water in the tank, manual reset. Activation of heating signalled by an orange indicator light on the control panel. Automatic water filling. Appliance equipped with vertical overflow drain. IPX5 water-resistant rating. Appliance equipped with stainless steel adjustable feet.