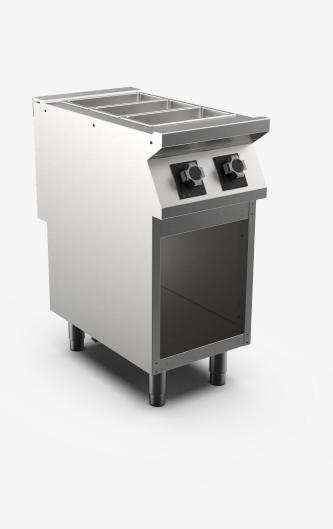

## Electric bain maire on open stand 1 x GN 1/1

#### **DESCRIPTION**

Freestanding electric bain-marie on open cabinet base, in AISI 3O4 stainless steel. 2O/IO gauge worktop, without flue apertures, fitted for insertion of water column accessory. Tank in AISI 3O4 stainless steel with radiused internal corners to facilitate cleaning. Sloping tank bottom for optimum drainage of water. Size no. I x GN I/I Designed to accommodate containers up to I5O mm deep. Armored heating elements located underneath the tank. Water temperature thermostatically controlled, with adjustment from 30°C to 90°C. Safety thermostat trips in the event of activation of heating without water in the tank, manual reset. Activation of heating signalled by an orange indicator light on the control panel. Automatic water filling. Appliance equipped with vertical overflow drain. IPX5 water-resistant rating. Appliance equipped with stainless steel adjustable feet.