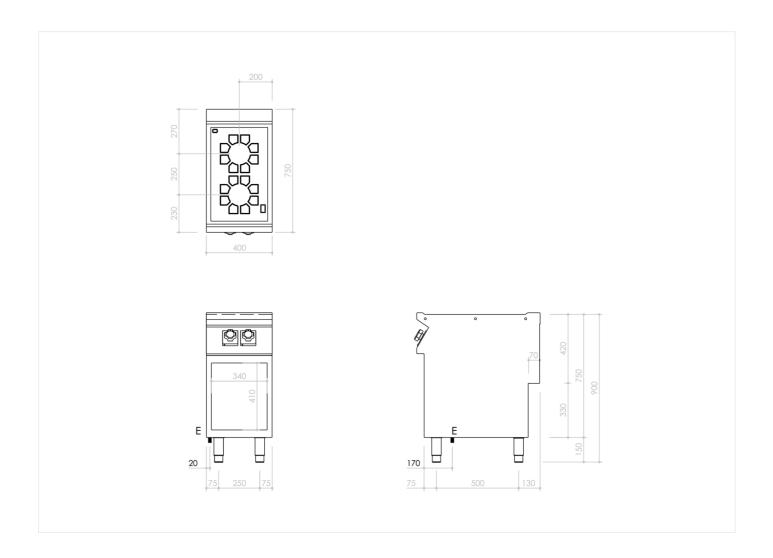

#### **TECHNICAL SPECIFICATIONS**

| DEPTH (mm):       750         HEIGHT (mm):       900         WEIGHT (Kg):       42         VOLUME (m³):       0.4         EL. POWER (kW):       7         VOLTAGE:       VAC400-3         INTERNAL BASE UNIT DIM. (mm):       360x400(h)x700 mm         COOKING ZONES N°:       2         COOKING ZONES DIM. (mm):       2x Ø 230mm | WIDTH (mm):                   | 400               |
|-------------------------------------------------------------------------------------------------------------------------------------------------------------------------------------------------------------------------------------------------------------------------------------------------------------------------------------|-------------------------------|-------------------|
| WEIGHT (Kg):       42         VOLUME (m³):       0.4         EL. POWER (kW):       7         VOLTAGE:       VAC400-3         INTERNAL BASE UNIT DIM. (mm):       360x400(h)x700 mm         COOKING ZONES N°:       2                                                                                                                | DEPTH (mm):                   | 750               |
| VOLUME (m³):       0.4         EL. POWER (kW):       7         VOLTAGE:       VAC400-3         INTERNAL BASE UNIT DIM. (mm):       360x400(h)x700 mm         COOKING ZONES N°:       2                                                                                                                                              | HEIGHT (mm):                  | 900               |
| EL. POWER (kW): 7  VOLTAGE: VAC400-3  INTERNAL BASE UNIT DIM. (mm): 360x400(h)x700 mm  COOKING ZONES N°: 2                                                                                                                                                                                                                          | WEIGHT (Kg):                  | 42                |
| VOLTAGE: VAC400-3  INTERNAL BASE UNIT DIM. (mm): COOKING ZONES N°:  2                                                                                                                                                                                                                                                               | VOLUME (m <sup>3</sup> ):     | 0.4               |
| INTERNAL BASE UNIT DIM. (mm): 360x400(h)x700 mm  COOKING ZONES N°: 2                                                                                                                                                                                                                                                                | EL. POWER (kW):               | 7                 |
| COOKING ZONES N°: 2                                                                                                                                                                                                                                                                                                                 | VOLTAGE:                      | VAC400-3          |
|                                                                                                                                                                                                                                                                                                                                     | INTERNAL BASE UNIT DIM. (mm): | 360x400(h)x700 mm |
| COOKING ZONES DIM. (mm): 2x Ø 230mm                                                                                                                                                                                                                                                                                                 | COOKING ZONES N°:             | 2                 |
| • • •                                                                                                                                                                                                                                                                                                                               | COOKING ZONES DIM. (mm):      | 2x Ø 230mm        |
| IP GRADE: IPX5                                                                                                                                                                                                                                                                                                                      | IP GRADE:                     | IPX5              |

### **INSTALLATION SPECIFICATIONS**

(E) Electrical Connection: VAC400-3 50/60Hz