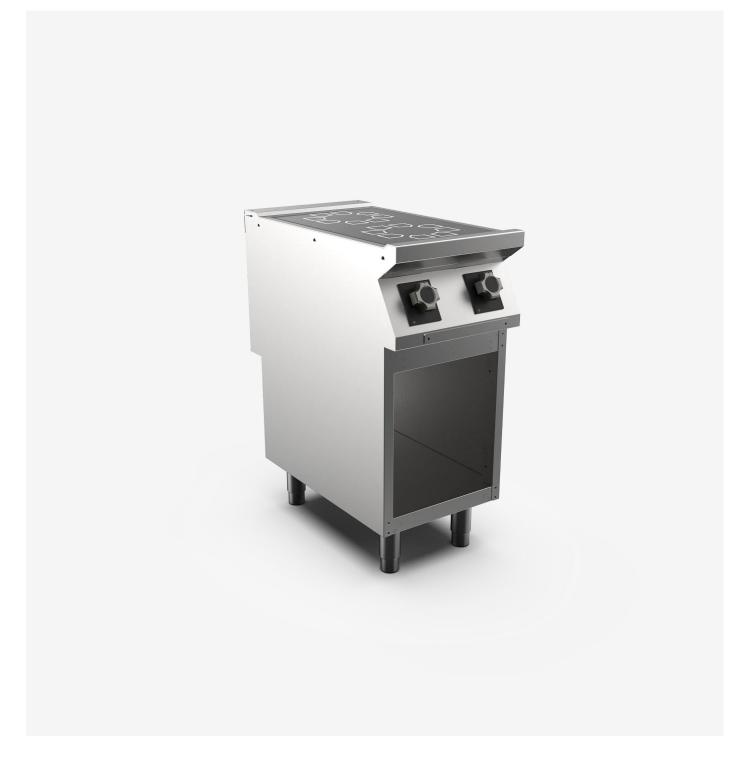

## 2 zone induction top on open stand

### DESCRIPTION

Freestanding induction boiling top, on open cabinet base, in AISI 3O4 stainless steel. 2O/IO pressed steel top with anti-spill front edge, designed for flush alignment with hermetic seal supplied. Top designed to accommodate water column accessory. 6 mm thick glass ceramic cooking surface hermetically sealed to the top and designed to create 2 independent cooking zones, each with underlying  $3.5 \text{ kW} \ \emptyset \ 23O \text{ mm}$  round inductors. Pan detection system that activates heating when cooking receptacle is present. The cooking zones are identified by screen printed markings and equipped with residual heat indicators. IO-position energy selector for heat control with shape designed to prevent water infiltration, equipped with integral indicator lights for instant recognition of heating and correct operation of the appliance. Integral power-box complete with main safety sensor. IPX5 water-resistant rating. Appliance equipped with stainless steel adjustable feet.