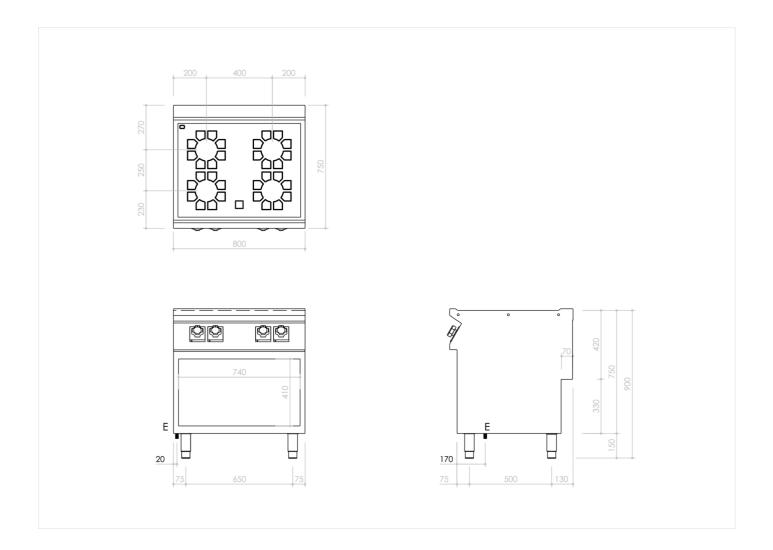

### **TECHNICAL SPECIFICATIONS**

| WIDTH (mm):                   | 800               |
|-------------------------------|-------------------|
| DEPTH (mm):                   | 750               |
| HEIGHT (mm):                  | 900               |
| WEIGHT (Kg):                  | 70                |
| VOLUME (m <sup>3</sup> ):     | 0.8               |
| EL. POWER (kW):               | 14                |
| VOLTAGE:                      | VAC400-3          |
| INTERNAL BASE UNIT DIM. (mm): | 720x400(h)x700 mm |
| COOKING ZONES N°:             | 4                 |
| COOKING ZONES DIM. (mm):      | 4x Ø 230mm        |
| IP GRADE:                     | IPX5              |
|                               |                   |

### **INSTALLATION SPECIFICATIONS**

(E) Electrical Connection:

VAC400-3 50/60Hz