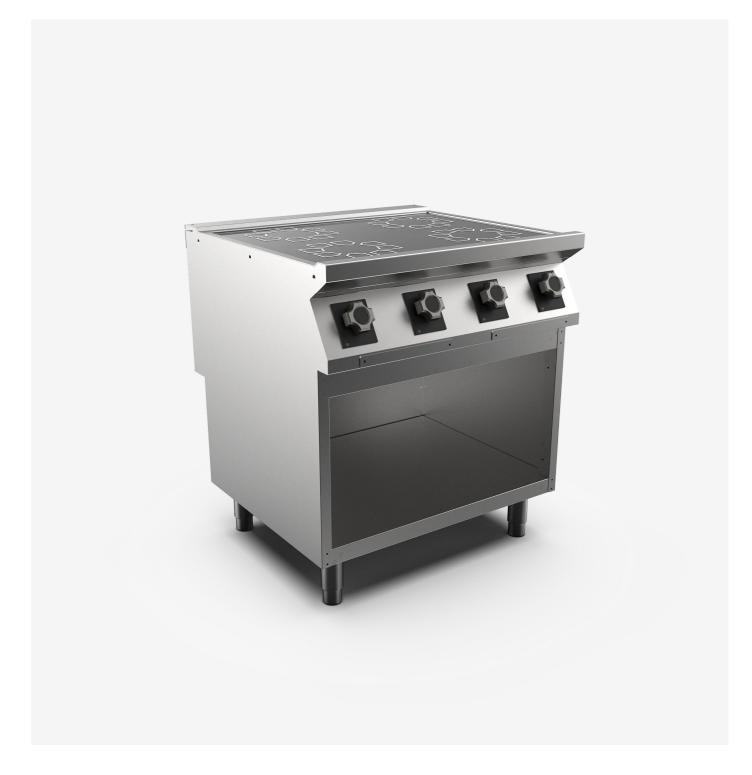

## 4 zone induction top on open stand

### DESCRIPTION

Freestanding induction boiling top, on open cabinet base, in AISI 3O4 stainless steel. 2O/IO pressed steel top with anti-spill front edge, designed for flush alignment with hermetic seal supplied. Top designed to accommodate water column accessory. 6 mm thick glass ceramic cooking surface hermetically sealed to the top and designed to create 4 independent cooking zones, each with underlying 3.5 kW Ø 23O mm round inductors. Pan detection system that activates heating when cooking receptacle is present. The cooking zones are identified by screen printed markings and equipped with residual heat indicators. IO-position energy selector for heat control with shape designed to prevent water infiltration, equipped with integral indicator lights for instant recognition of heating and correct operation of the appliance. Integral power-box complete with main safety sensor. IPX5 water-resistant rating. Appliance equipped with stainless steel adjustable feet.