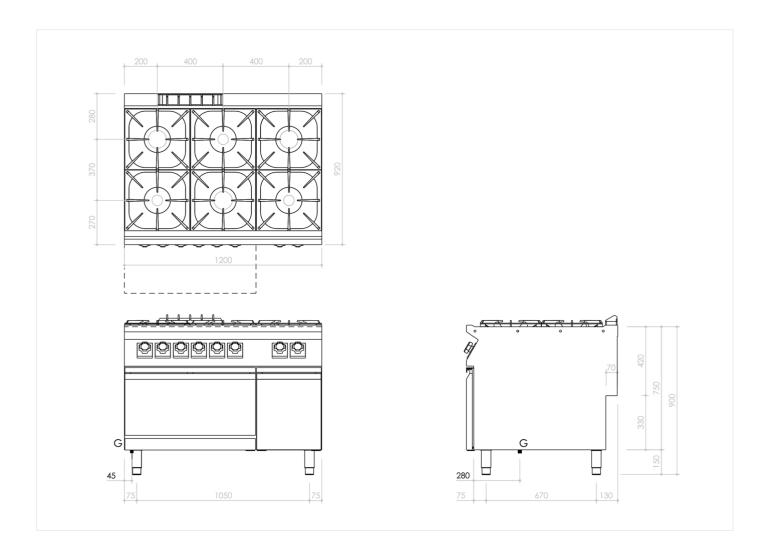

#### **TECHNICAL SPECIFICATIONS** WIDTH (mm): 1200 DEPTH (mm): 920 HEIGHT (mm): 900 WEIGHT (Ka): 200 VOLUME (m<sup>3</sup>): 1.5 GAS POWER (kW): 56 570x490x295(h) mm INTERNAL OVEN DIM. (mm): OVEN CAPACITY: 2x GN 2/1 OVEN POWER (kW): 8 COOKING ZONES N°: 6 OVEN TEMP. RANGE (°C): 0-300

### INSTALLATION SPECIFICATIONS

(G) Gas Inlet:

Ø1/2''

The data reported in this document is to be considered nonbinding. The company reserves the right to make changes at any time, without prior notice. LAST UPDATE: 30/4/2024