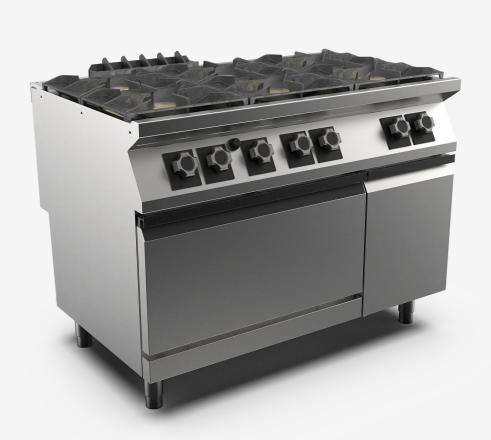

## 6 gas burner gas oven range

# DESCRIPTION

Freestanding gas boiling top on gas oven in AISI 3O4 stainless steel. 20/IO pressed steel top with anti-spill front edge, designed for flush alignment with hermetic seal supplied. Top designed to accommodate water column accessory. Appliance comprising 6 main burners hermetically sealed to the top, 3 of which with maximum output of 6 kW, 3 with IO kW output. Ergonomic knobs shaped to prevent water infiltration. Output control from 1.6 to 6 kW and from 2.5 to IO kW respectively by means of a valve with safety thermocouple. Main burner ignition by means of permanent low-energy pilot burner (I7O W). Pilot burner and thermocouple are located underneath the main burner body, protected from accidental impact and spills. Boiling top with heavy duty pan stands in RAAF enamelled cast-iron (acid, alkali and flame resistant); the pan stands are compatible with both small and large pans. GN 2/I gas oven with thermostatic control valve providing temperature adjustment from 50°C to 300°C. Stabilised flame burner complete with pilot flame with piezoelectric ignition and safety thermocouple. Stainless steel oven chamber, dimensions 575x7OOx3OOh mm. Oven power 8 kW. Heavy gauge enamelled steel oven bottom. Pressed stainless steel oven inner door with labyrinth seal. IPX5 water-resistant rating. Appliance equipped with stainless steel adjustable feet.