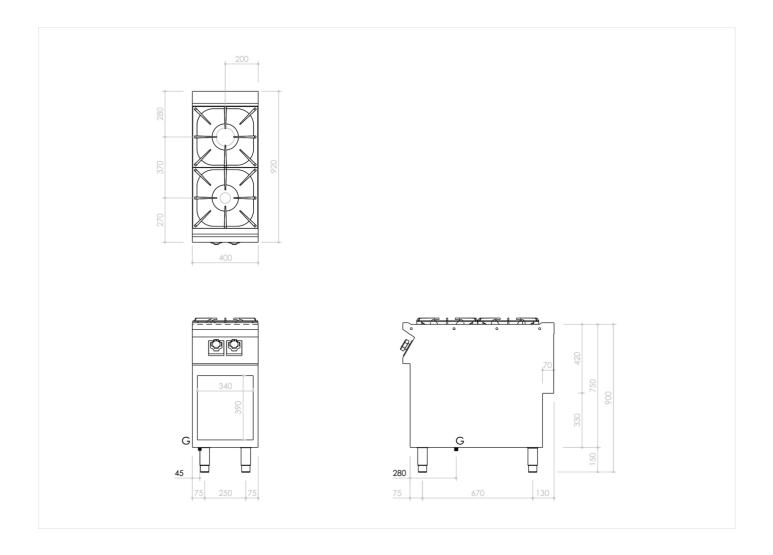

### **TECHNICAL SPECIFICATIONS**

| WIDTH (mm):                   | 400               |
|-------------------------------|-------------------|
| DEPTH (mm):                   | 920               |
| HEIGHT (mm):                  | 900               |
| WEIGHT (Kg):                  | 49                |
| VOLUME (m <sup>3</sup> ):     | O.5               |
| GAS POWER (kW):               | 16                |
| INTERNAL BASE UNIT DIM. (mm): | 360x400(h)x900 mm |
| COOKING ZONES N°:             | 2                 |

#### **INSTALLATION SPECIFICATIONS**

(G) Gas Inlet: Ø1/2"