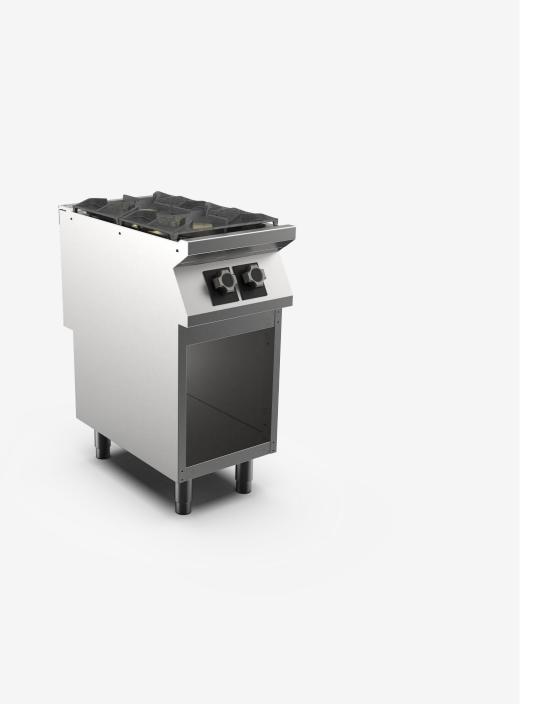

## 2 gas burner boiling top on open stand

#### DESCRIPTION

Freestanding gas boiling top, on open cabinet base, in AISI 3O4 stainless steel. 2O/IO pressed steel top with anti-spill front edge, designed for flush alignment with hermetic seal supplied. Top designed to accommodate water column accessory. Appliance comprising 2 main burners hermetically sealed to the top with maximum output of 6 and IO kW. Ergonomic knobs shaped to prevent water infiltration. Output control from 2.5 to IO kW by means of valve with safety thermocouple. Main burner ignition by means of permanent low-energy pilot burner (I7O W). Pilot burner and thermocouple are located underneath the main burner body, protected from accidental impact and spills. Boiling top with heavy duty pan stands in RAAF enamelled cast-iron (acid, alkali and flame resistant); the pan stands are compatible with both small and large pans. IPX5 water-resistant rating. Appliance equipped with stainless steel adjustable feet.