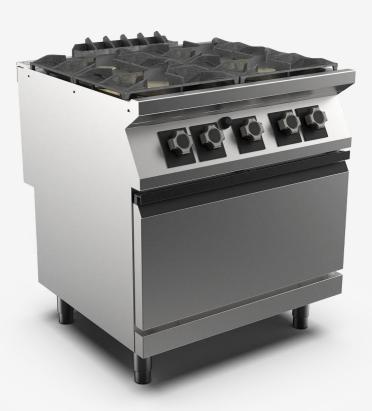

## 4 gas burner gas oven range

## DESCRIPTION

Freestanding gas boiling top on gas oven in AISI 3O4 stainless steel. 20/IO pressed steel top with anti-spill front edge, designed for flush alignment with hermetic seal supplied. Top designed to accommodate water column accessory. Appliance comprising 4 main burners hermetically sealed to the top, 2 of which with maximum output of 6 kW and 2 with output of IO kW. Ergonomic knobs shaped to prevent water infiltration. Output control from I.6 to 6 kW and from 2.5 to IO kW respectively by means of a valve with safety thermocouple. Main burner ignition by means of permanent low-energy pilot burner (I7O W). Pilot burner and thermocouple are located underneath the main burner body, protected from accidental impact and spills. Boiling top with heavy duty pan stands in RAAF enamelled cast-iron (acid, alkali and flame resistant); the pan stands are compatible with both small and large pans. GN 2/I gas oven with thermostatic control valve providing temperature adjustment from 50°C to 300°C. Stabilised flame burner complete with pilot flame with piezoelectric ignition and safety thermocouple. Stainless steel oven chamber, dimensions 575x7OOx3OOh mm. Oven power 8 kW. Heavy gauge enamelled steel oven bottom. Pressed stainless steel oven inner door with labyrinth seal. IPX5 water-resistant rating. Appliance equipped with stainless steel adjustable feet.