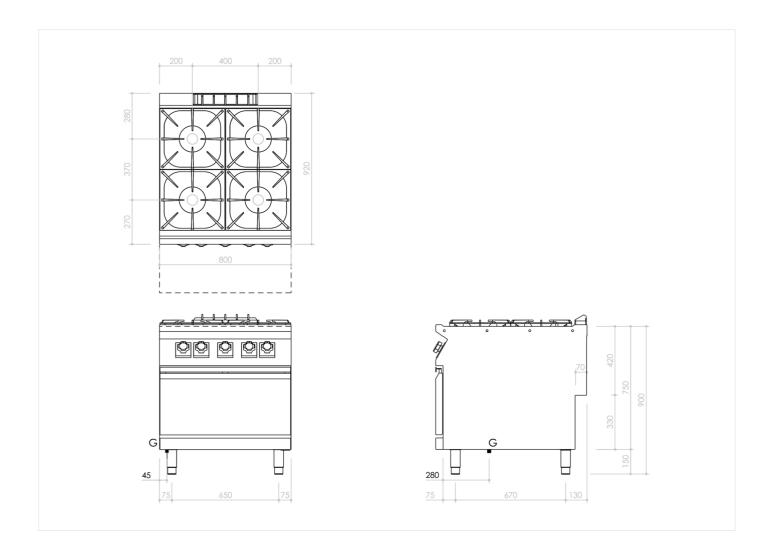

#### **TECHNICAL SPECIFICATIONS** WIDTH (mm): 800 DEPTH (mm): 920 HEIGHT (mm): 900 WEIGHT (Ka): 150 VOLUME (m<sup>3</sup>): 1 GAS POWER (kW): 40 570x490x295(h) mm INTERNAL OVEN DIM. (mm): OVEN CAPACITY: 2x GN 2/1 OVEN POWER (kW): 8 COOKING ZONES N°: 4 OVEN TEMP. RANGE (°C): 0-300

### INSTALLATION SPECIFICATIONS

(G) Gas Inlet:

Ø1/2"

The data reported in this document is to be considered nonbinding. The company reserves the right to make changes at any time, without prior notice. LAST UPDATE: 30/4/2024