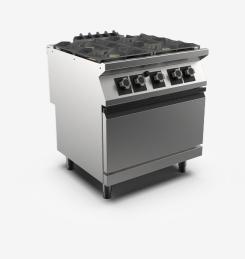

| MI - 90 | MAMC0003000 | PC98GFG | Gas Ranges |
|---------|-------------|---------|------------|
| RANGE   | CODE        | MODEL   | FUNCTION   |

ITEM

4 gas burner gas oven range





The data reported in this document is to be considered nonbinding. The company reserves the right to make changes at any time, without prior notice. LAST UPDATE: **30/4/2024** 



| MI - 90 | MAMC0003000 | PC98GFG | Gas Ranges |
|---------|-------------|---------|------------|
| RANGE   | CODE        | MODEL   | FUNCTION   |

ITEM

## 4 gas burner gas oven range



#### **TECHNICAL SPECIFICATIONS** WIDTH (mm): 800 DEPTH (mm): 920 HEIGHT (mm): 900 WEIGHT (Ka): 150 VOLUME (m<sup>3</sup>): 1 GAS POWER (kW): 40 570x490x295(h) mm INTERNAL OVEN DIM. (mm): OVEN CAPACITY: 2x GN 2/1 OVEN POWER (kW): 8 COOKING ZONES N°: 4 OVEN TEMP. RANGE (°C): 0-300

## DESCRIPTION

Freestanding gas boiling top on gas oven in AISI 3O4 stainless steel. 20/IO pressed steel top with anti-spill front edge, designed for flush alignment with hermetic seal supplied. Top designed to accommodate water column accessory. Appliance comprising 4 main burners hermetically sealed to the top, 2 of which with maximum output of 6 kW and 2 with output of IO kW. Ergonomic knobs shaped to prevent water infiltration. Output control from I.6 to 6 kW and from 2.5 to IO kW respectively by means of