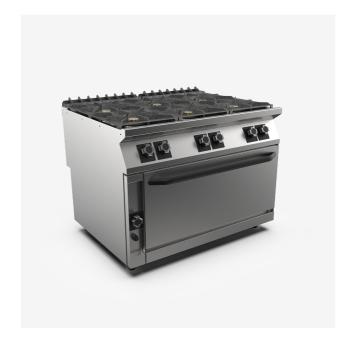

## 6 gas burner gas maxi oven range

#### DESCRIPTION

Freestanding gas boiling top on gas maxi oven in AISI 3O4 stainless steel. 2O/IO pressed steel top with anti-spill front edge, designed for flush alignment with hermetic seal supplied. Top designed to accommodate water column accessory. Appliance comprising 6 main burners hermetically sealed to the top, 3 of which with maximum output of 6 kW, 3 with IO kW output. Ergonomic knobs shaped to prevent water infiltration. Output control from I.6 to 6 kW by means of valve with safety thermocouple. Main burner ignition by means of permanent low-energy pilot burner (I7O W). Pilot burner and thermocouple are located underneath the main burner body, protected from accidental impact and spills. Boiling top with heavy duty pan stands in RAAF enamelled cast-iron (acid, alkali and flame resistant); the pan stands are compatible with both small and large pans. GN 2/I gas maxi oven with thermostatic control valve providing temperature adjustment from IOO°C to 33O°C. Stabilised flame burner complete with pilot flame with piezoelectric ignition and safety thermocouple. Stainless steel oven chamber, dimensions 975x695x39Oh mm. Maxi oven power: I2 kW. Heavy gauge enamelled steel oven bottom. Pressed stainless steel oven inner door with labyrinth seal. IPX5 water-resistant rating. Appliance equipped with stainless steel adjustable feet.