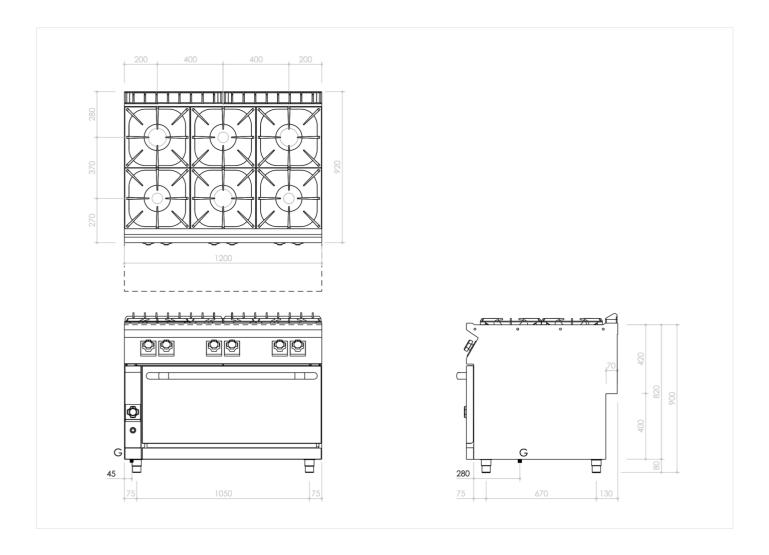

#### **TECHNICAL SPECIFICATIONS**

| WIDTH (mm):               | 1200              |
|---------------------------|-------------------|
| DEPTH (mm):               | 920               |
| HEIGHT (mm):              | 900               |
| WEIGHT (Kg):              | 220               |
| VOLUME (m <sup>3</sup> ): | 1.5               |
| GAS POWER (kW):           | 60                |
| INTERNAL OVEN DIM. (mm):  | 975x695x39O(h) mm |
| OVEN CAPACITY:            | 2x 93Ox62O        |
| OVEN POWER (kW):          | 12                |
| COOKING ZONES N°:         | 6                 |
| OVEN TEMP. RANGE (°C):    | O-33O             |

### **INSTALLATION SPECIFICATIONS**

(G) Gas Inlet: Ø1/2"