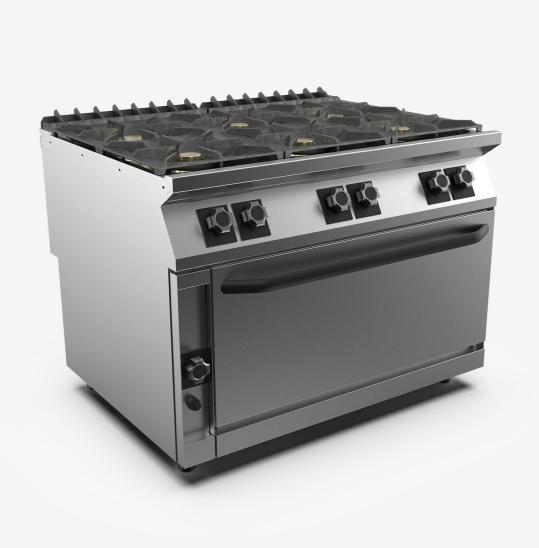

## 6 gas burner gas maxi oven range

#### DESCRIPTION

Freestanding gas boiling top on gas maxi oven in AISI 3O4 stainless steel. 2O/IO pressed steel top with anti-spill front edge, designed for flush alignment with hermetic seal supplied. Top designed to accommodate water column accessory. Appliance comprising 6 main burners hermetically sealed to the top, 3 of which with maximum output of 6 kW, 3 with IO kW output. Ergonomic knobs shaped to prevent water infiltration. Output control from I.6 to 6 kW by means of valve with safety thermocouple. Main burner ignition by means of permanent low-energy pilot burner (I7O W). Pilot burner and thermocouple are located underneath the main burner body, protected from accidental impact and spills. Boiling top with heavy duty pan stands in RAAF enamelled cast-iron (acid, alkali and flame resistant); the pan stands are compatible with both small and large pans. GN 2/I gas maxi oven with thermostatic control valve providing temperature adjustment from IOO°C to 33O°C. Stabilised flame burner complete with pilot flame with piezoelectric ignition and safety thermocouple. Stainless steel oven chamber, dimensions 975x695x39Oh mm. Maxi oven power: I2 kW. Heavy gauge enamelled steel oven bottom. Pressed stainless steel oven inner door with labyrinth seal. IPX5 water-resistant rating. Appliance equipped with stainless steel adjustable feet.