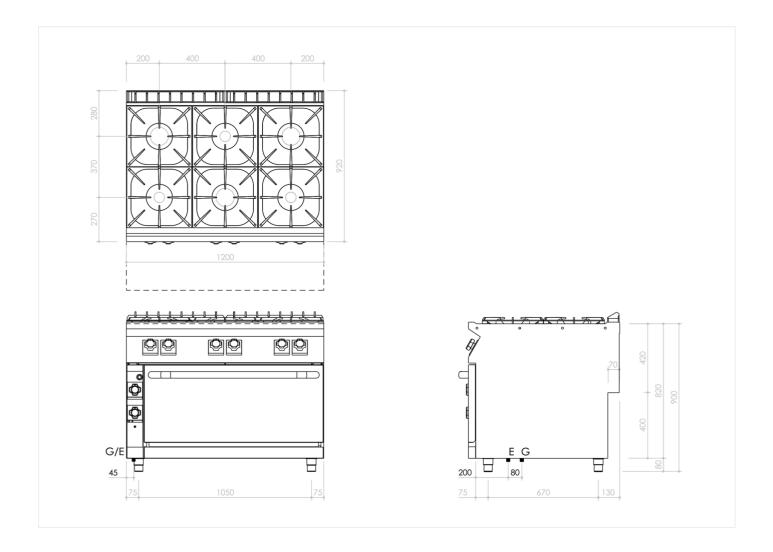

## **TECHNICAL SPECIFICATIONS**

| WIDTH (mm):               | 1200              |
|---------------------------|-------------------|
| DEPTH (mm):               | 920               |
| HEIGHT (mm):              | 900               |
| WEIGHT (Kg):              | 220               |
| VOLUME (m <sup>3</sup> ): | 1.5               |
| GAS POWER (kW):           | 64.5              |
| EL. POWER (kW):           | 4.5               |
| VOLTAGE:                  | VAC400-3N         |
| INTERNAL OVEN DIM. (mm):  | 975x695x39O(h) mm |
| OVEN CAPACITY:            | 2x 93Ox62O        |
| OVEN POWER (kW):          | 16.5              |
| COOKING ZONES N°:         | 6                 |
| IP GRADE:                 | IPX5              |
| OVEN TEMP. RANGE (°C):    | O-33O             |

## INSTALLATION SPECIFICATIONS

(E) Electrical Connection: VAC400-3N 50/60Hz

(G) Gas Inlet: Ø1/2"