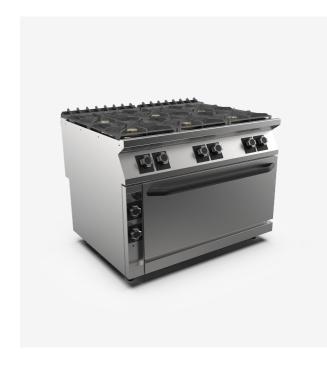

## 6 gas burner gas maxi oven range with upper electric grill

## **DESCRIPTION**

Freestanding gas boiling top on gas maxi oven in AISI 3O4 stainless steel. 2O/IO pressed steel top with anti-spill front edge, designed for flush alignment with hermetic seal supplied. Top designed to accommodate water column accessory. Appliance comprising 6 main burners hermetically sealed to the top, 3 of which with maximum output of 6 kW, 3 with IO kW output. Ergonomic knobs shaped to prevent water infiltration. Output control from I.6 to 6 kW by means of valve with safety thermocouple. Main burner ignition by means of permanent low-energy pilot burner (I7O W). Pilot burner and thermocouple are located underneath the main burner body, protected from accidental impact and spills. Boiling top with heavy duty pan stands in RAAF enamelled cast-iron (acid, alkali and flame resistant); the pan stands are compatible with both small and large pans. GN 2/I gas maxi oven with thermostatic control valve providing temperature adjustment from IOO°C to 33O°C. Stabilised flame burner complete with pilot flame with piezoelectric ignition and safety thermocouple. Stainless steel oven chamber, dimensions 975x695x39Oh mm. Maxi oven power: I2 kW. Oven with 4.5 kW electric grill and heating control by means of an energy regulator. Heavy gauge enamelled steel oven bottom. Pressed stainless steel oven inner door with labyrinth seal. IPX5 water-resistant rating. Appliance equipped with stainless steel adjustable feet.