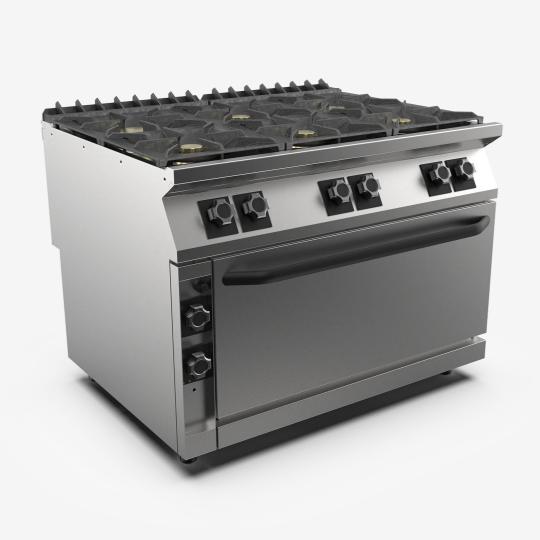

## 6 gas burner gas maxi oven range with upper electric grill

## **DESCRIPTION**

Freestanding gas boiling top on gas maxi oven in AISI 3O4 stainless steel. 2O/IO pressed steel top with anti-spill front edge, designed for flush alignment with hermetic seal supplied. Top designed to accommodate water column accessory. Appliance comprising 6 main burners hermetically sealed to the top, 3 of which with maximum output of 6 kW, 3 with IO kW output. Ergonomic knobs shaped to prevent water infiltration. Output control from I.6 to 6 kW by means of valve with safety thermocouple. Main burner ignition by means of permanent low-energy pilot burner (I7O W). Pilot burner and thermocouple are located underneath the main burner body, protected from accidental impact and spills. Boiling top with heavy duty pan stands in RAAF enamelled cast-iron (acid, alkali and flame resistant); the pan stands are compatible with both small and large pans. GN 2/I gas maxi oven with thermostatic control valve providing temperature adjustment from IOO°C to 33O°C. Stabilised flame burner complete with pilot flame with piezoelectric ignition and safety thermocouple. Stainless steel oven chamber, dimensions 975x695x39Oh mm. Maxi oven power: I2 kW. Oven with 4.5 kW electric grill and heating control by means of an energy regulator. Heavy gauge enamelled steel oven bottom. Pressed stainless steel oven inner door with labyrinth seal. IPX5 water-resistant rating. Appliance equipped with stainless steel adjustable feet.