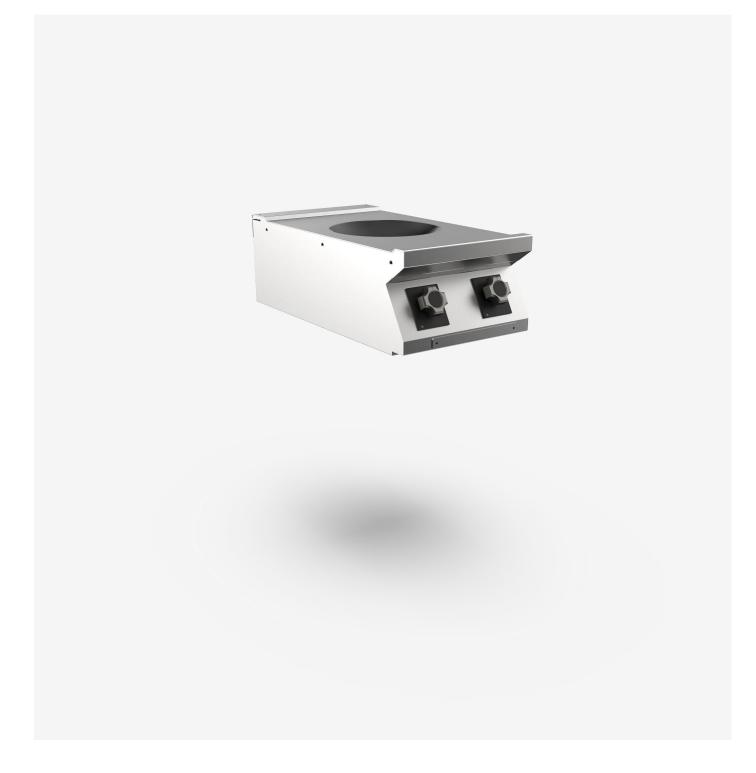

## Single wok induction top

### DESCRIPTION

Wok electric induction boiling top in glass ceramic hermetically sealed to the top, pan detection system that activates heating when cooking receptacle is present. Appliance constructed in AISI 3O4 stainless steel. Ergonomic knobs shaped to prevent water infiltration. Equipped with I cooking zone with 5 kW output. Control knob for selection of 6 power settings. Indicator lights indicating activation of heating and correct appliance operation. Integral power-box, main safety sensor. IPX5 water-resistant rating.