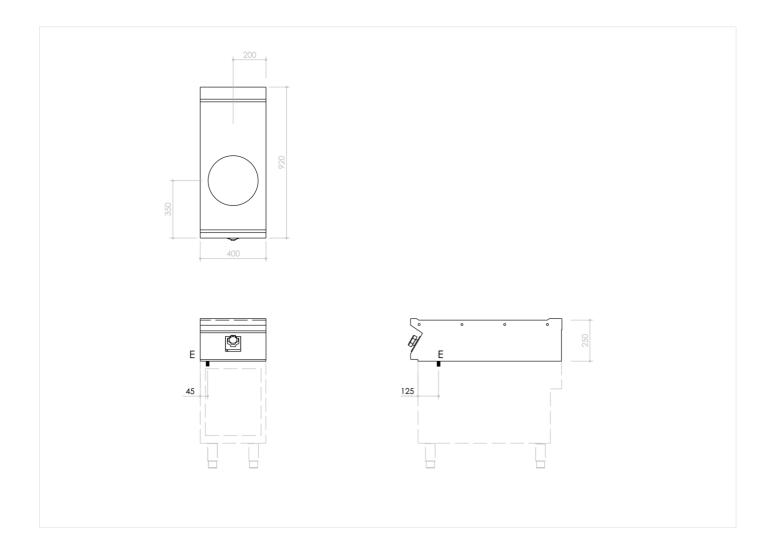

### **TECHNICAL SPECIFICATIONS**

| WIDTH (mm):               | 400      |
|---------------------------|----------|
| DEPTH (mm):               | 920      |
| HEIGHT (mm):              | 250      |
| WEIGHT (Kg):              | 44       |
| VOLUME (m <sup>3</sup> ): | O.25     |
| EL. POWER (kW):           | 5        |
| VOLTAGE:                  | VAC400-3 |
| COOKING ZONES N°:         | 1        |
| COOKING ZONES DIM. (mm):  | Ø300mm   |
| IP GRADE:                 | IPX5     |

### **INSTALLATION SPECIFICATIONS**

(E) Electrical Connection:

VAC400-3 50Hz