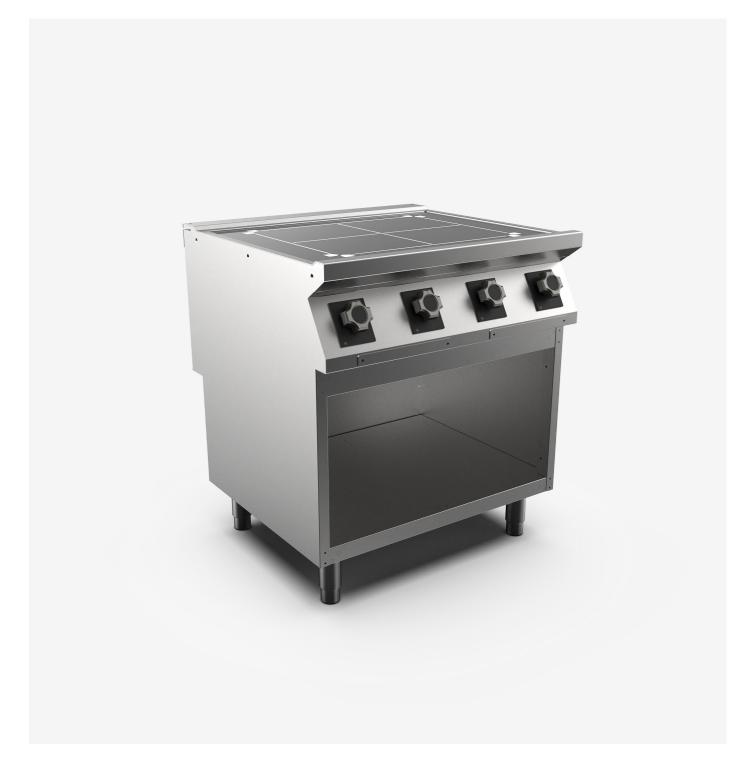

### 4 zone full surface induction top on open stand

# **DESCRIPTION**

Freestanding electric full-coverage induction boiling top on open cabinet base, glass ceramic top, thickness 6 mm hermetically sealed to top; pot detection system which activates heating upon presence of cooking receptacles. Appliance constructed in AISI 3O4 stainless steel. Ergonomic knobs shaped to prevent water infiltration. Equipped with 4 independent cooking zones with 7 kW output. Cooking zones marked with screen printed circles on the glass-ceramic surface. Control knob for selection of 6 power settings. Indicator lights indicating activation of heating and correct appliance operation. Integral power-box, main safety sensor. IPX5 water-resistant rating. Appliance equipped with stainless steel adjustable feet.