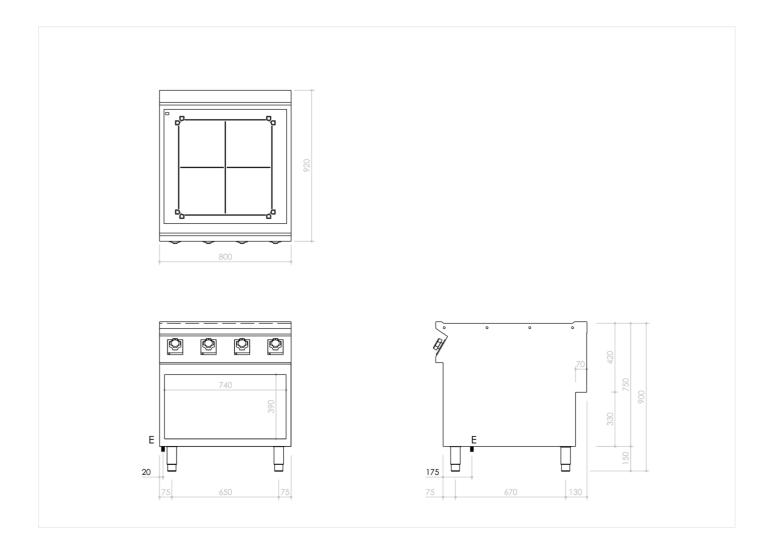

#### **TECHNICAL SPECIFICATIONS**

| WIDTH (mm):                   | 800               |
|-------------------------------|-------------------|
| DEPTH (mm):                   | 920               |
| HEIGHT (mm):                  | 900               |
| WEIGHT (Kg):                  | 83                |
| VOLUME (m <sup>3</sup> ):     | 1                 |
| EL. POWER (kW):               | 28                |
| VOLTAGE:                      | VAC400-3          |
| INTERNAL BASE UNIT DIM. (mm): | 720x400(h)x900 mm |
| COOKING ZONES N°:             | 4                 |
| COOKING ZONES DIM. (mm):      | 745x695mm         |
| IP GRADE:                     | IPX5              |
|                               |                   |

### **INSTALLATION SPECIFICATIONS**

(E) Electrical Connection: VAC400-3 50Hz