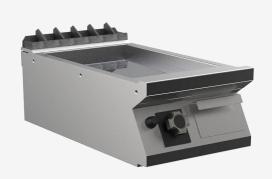

### Gas griddle top with smooth chromed plate

# **DESCRIPTION**

Gas griddle in AISI 3O4 stainless steel. 2O/IO pressed steel top with anti-spill front edge, designed for flush alignment with hermetic seal supplied. Top designed to accommodate water column accessory. Cooking surface with smooth mirror-polished chrome hotplate. Hotplate recessed 4O mm compared to worktop, fully welded construction for guaranteed ease of cleaning. Cooking surface with 65 mm cold zone at front of hotplate. Round Ø 4O mm drain hole for fat. Grease collection tub with I.5 litre capacity. Heating by means of steel stabilised flame burner having 2 branches and 4 rows of flames for each zone, complete with pilot flame and safety thermocouple. Heating control knob shaped to prevent water infiltration. Gas supply controlled by thermostatic valve with safety thermocouple. Cooking temperature manually controlled from 90°C to 280°C. Automatic ignition by means of piezoelectric device with waterproof cap. Cooking surface 335x700 mm. Scraper supplied for smooth hotplate. The product complies with EC regulation 1935/2004 and Italian ministerial decree 21/O3/1973 (Materials and Objects intended to come into contact with Food) MOCA.