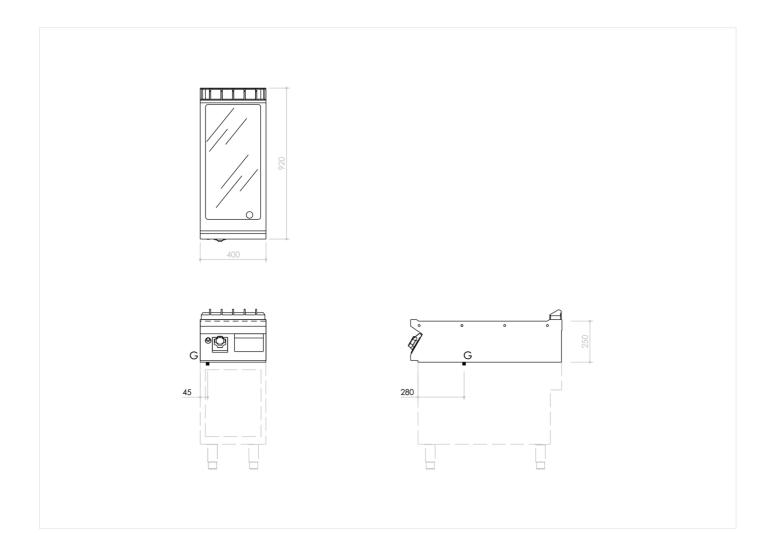

#### **TECHNICAL SPECIFICATIONS**

| WIDTH (mm):               | 400                  |
|---------------------------|----------------------|
| DEPTH (mm):               | 920                  |
| HEIGHT (mm):              | 250                  |
| WEIGHT (Kg):              | 61                   |
| VOLUME (m <sup>3</sup> ): | O.25                 |
| GAS POWER (kW):           | 10.5                 |
| COOKING ZONES N°:         | 1                    |
| COOKING ZONES DIM. (mm):  | 335x7OOmm            |
| PRODUCT SPECIFICATIONS:   | Smooth Chromed Plate |
| TEMP. RANGE (°C):         | 90-280               |

#### **INSTALLATION SPECIFICATIONS**

(G) Gas Inlet: Ø1/2"