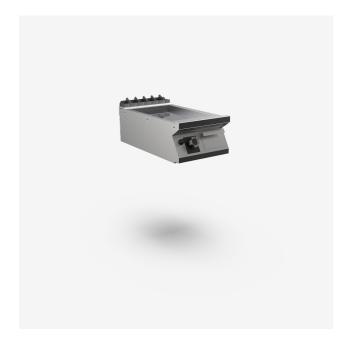

### Gas griddle top with smooth chromed plate

# **DESCRIPTION**

Gas griddle in AISI 3O4 stainless steel. 2O/IO pressed steel top with anti-spill front edge, designed for flush alignment with hermetic seal supplied. Top designed to accommodate water column accessory. Cooking surface with smooth mirror-polished chrome hotplate. Hotplate recessed 4O mm compared to worktop, fully welded construction for guaranteed ease of cleaning. Cooking surface with 65 mm cold zone at front of hotplate. Round Ø 4O mm drain hole for fat. Grease collection tub with I.5 litre capacity. Heating by means of steel stabilised flame burner having 2 branches and 4 rows of flames for each zone, complete with pilot flame and safety thermocouple. Heating control knob shaped to prevent water infiltration. Gas supply controlled by thermostatic valve with safety thermocouple. Cooking temperature manually controlled from 90°C to 280°C. Automatic ignition by means of piezoelectric device with waterproof cap. Cooking surface 335x700 mm. Scraper supplied for smooth hotplate. The product complies with EC regulation 1935/2004 and Italian ministerial decree 21/O3/1973 (Materials and Objects intended to come into contact with Food) MOCA.