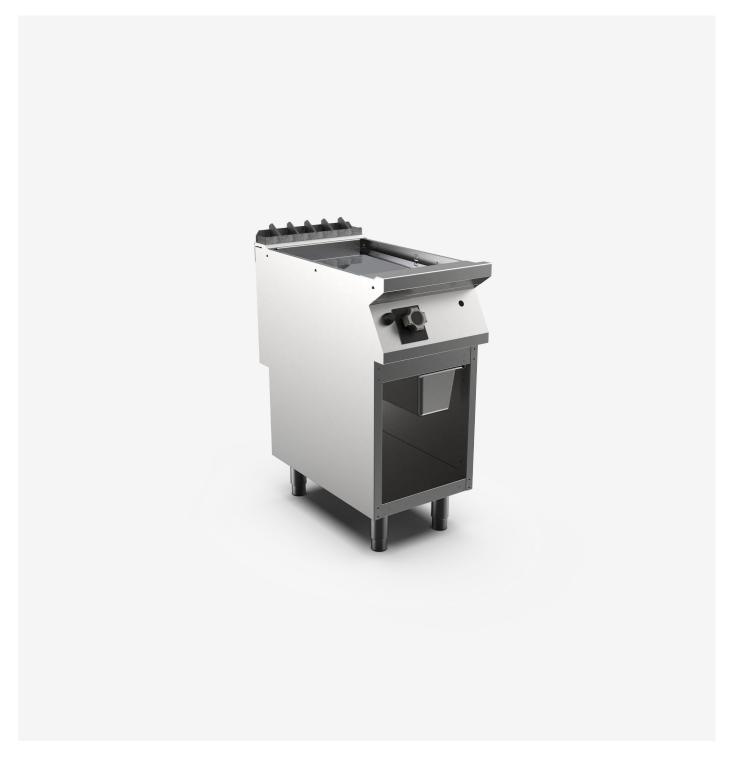

## Gas griddle top with smooth chromed plate on open stand

#### DESCRIPTION

Freestanding gas griddle on open cabinet base, in AISI 3O4 stainless steel. 2O/IO pressed steel top with anti-spill front edge, designed for flush alignment with hermetic seal supplied. Top designed to accommodate water column accessory. Cooking surface with smooth mirror-polished chrome hotplate. Hotplate recessed 4O mm compared to worktop, fully welded construction for guaranteed ease of cleaning. Cooking surface with 65 mm cold zone at front of hotplate. Round Ø 4O mm drain hole for fat. Grease collection tub with I.5 litre capacity. Heating by means of steel stabilised flame burner having 2 branches and 4 rows of flames for each zone, complete with pilot flame and safety thermocouple. Heating control knob shaped to prevent water infiltration. Gas supply controlled by thermostatic valve with safety thermocouple. Cooking temperature manually controlled from 90°C to 280°C. Automatic ignition by means of piezoelectric device with waterproof cap. Cooking surface 335x700 mm. Scraper supplied for smooth hotplate. The product complies with EC regulation 1935/2004 and Italian ministerial decree 2I/O3/1973 (Materials and Objects intended to come into contact with Food) MOCA. Appliance equipped with stainless steel adjustable feet.