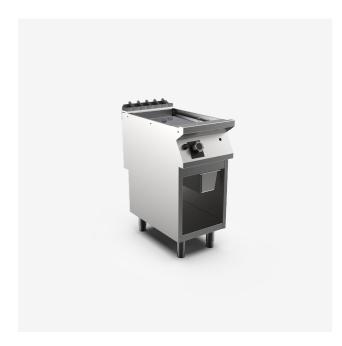

## Gas griddle top with smooth chromed plate on open stand

#### DESCRIPTION

Freestanding gas griddle on open cabinet base, in AISI 3O4 stainless steel. 2O/IO pressed steel top with anti-spill front edge, designed for flush alignment with hermetic seal supplied. Top designed to accommodate water column accessory. Cooking surface with smooth mirror-polished chrome hotplate. Hotplate recessed 4O mm compared to worktop, fully welded construction for guaranteed ease of cleaning. Cooking surface with 65 mm cold zone at front of hotplate. Round Ø 4O mm drain hole for fat. Grease collection tub with I.5 litre capacity. Heating by means of steel stabilised flame burner having 2 branches and 4 rows of flames for each zone, complete with pilot flame and safety thermocouple. Heating control knob shaped to prevent water infiltration. Gas supply controlled by thermostatic valve with safety thermocouple. Cooking temperature manually controlled from 90°C to 280°C. Automatic ignition by means of piezoelectric device with waterproof cap. Cooking surface 335x700 mm. Scraper supplied for smooth hotplate. The product complies with EC regulation 1935/2004 and Italian ministerial decree 2I/O3/1973 (Materials and Objects intended to come into contact with Food) MOCA. Appliance equipped with stainless steel adjustable feet.