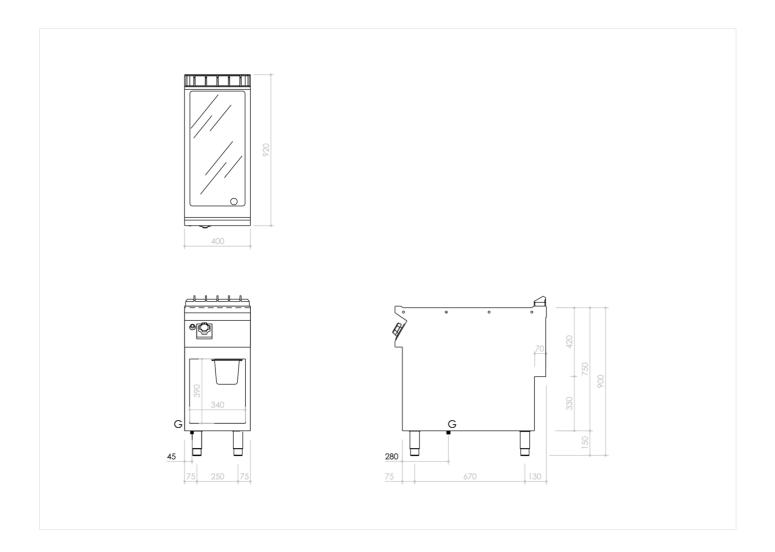

# TECHNICAL SPECIFICATIONS

| WIDTH (mm):                   | 400                  |
|-------------------------------|----------------------|
| DEPTH (mm):                   | 920                  |
| HEIGHT (mm):                  | 900                  |
| WEIGHT (Kg):                  | 76                   |
| VOLUME (m <sup>3</sup> ):     | O.5                  |
| GAS POWER (kW):               | 10.5                 |
| INTERNAL BASE UNIT DIM. (mm): | 360x400(h)x900 mm    |
| COOKING ZONES N°:             | 1                    |
| COOKING ZONES DIM. (mm):      | 335x7OOmm            |
| PRODUCT SPECIFICATIONS:       | Smooth Chromed Plate |
| TEMP. RANGE (°C):             | 90-280               |
|                               |                      |

### **INSTALLATION SPECIFICATIONS**

(G) Gas Inlet: Ø1/2"