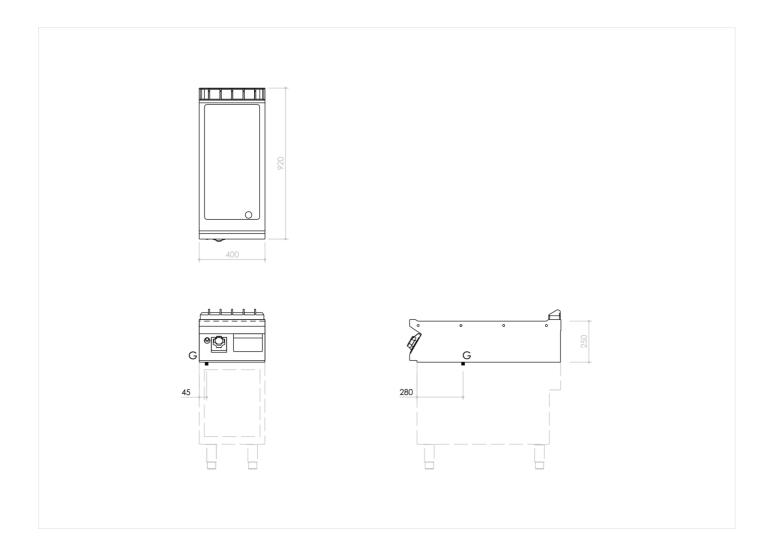

#### **TECHNICAL SPECIFICATIONS**

| WIDTH (mm):               | 400                          |
|---------------------------|------------------------------|
| DEPTH (mm):               | 920                          |
| HEIGHT (mm):              | 250                          |
| WEIGHT (Kg):              | 61                           |
| VOLUME (m <sup>3</sup> ): | O.25                         |
| GAS POWER (kW):           | 10.5                         |
| COOKING ZONES N°:         | 1                            |
| COOKING ZONES DIM. (mm):  | 335x7OOmm                    |
| PRODUCT SPECIFICATIONS:   | Smooth Matt Chromed<br>Plate |
| TEMP. RANGE (°C):         | 90-280                       |

### **INSTALLATION SPECIFICATIONS**

(G) Gas Inlet: Ø1/2"