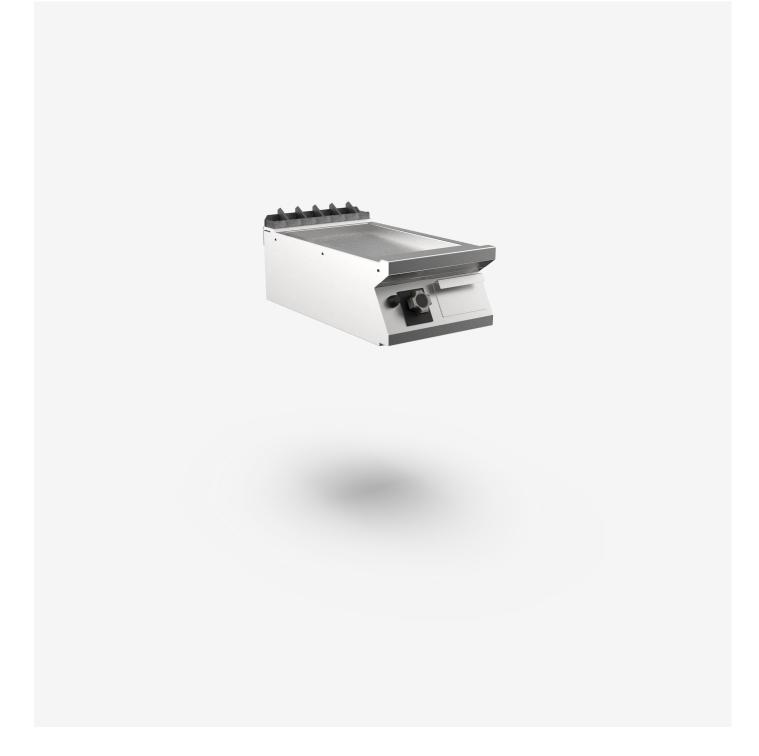

## Gas griddle top with smooth matt chromed plate

#### DESCRIPTION

Gas griddle in AISI 3O4 stainless steel. 2O/IO pressed steel top with anti-spill front edge, designed for flush alignment with hermetic seal supplied. Top designed to accommodate water column accessory. Cooking surface with smooth sloping ChromePlus super-tough easy-clean hotplate. Hotplate recessed 4O mm compared to worktop, fully welded construction for guaranteed ease of cleaning. Cooking surface with 65 mm cold zone at front of hotplate. Round Ø 4O mm drain hole for fat. Grease collection tub with I.5 litre capacity. Heating by means of steel stabilised flame burner having 2 branches and 4 rows of flames for each zone, complete with pilot flame and safety thermocouple. Heating control knob shaped to prevent water infiltration. Gas supply controlled by thermostatic valve with safety thermocouple. Cooking temperature manually controlled from 90°C to 280°C. Automatic ignition by means of piezoelectric device with waterproof cap. Cooking surface 335x7OO mm. Scraper supplied for smooth hotplate. The product complies with EC regulation 1935/2OO4 and Italian ministerial decree 21/O3/1973 (Materials and Objects intended to come into contact with Food) MOCA.