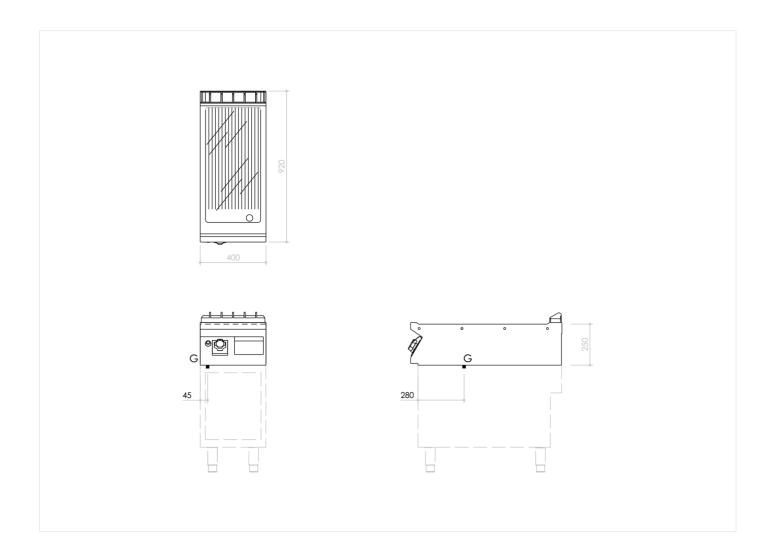

#### **TECHNICAL SPECIFICATIONS**

| WIDTH (mm):               | 400                  |
|---------------------------|----------------------|
| WIDITI (IIIIII).          | 400                  |
| DEPTH (mm):               | 920                  |
| HEIGHT (mm):              | 250                  |
| WEIGHT (Kg):              | 61                   |
| VOLUME (m <sup>3</sup> ): | O.25                 |
| GAS POWER (kW):           | 10.5                 |
| COOKING ZONES N°:         | 1                    |
| COOKING ZONES DIM. (mm):  | 335x7OOmm            |
| PRODUCT SPECIFICATIONS:   | Ribbed Chromed Plate |
| TEMP. RANGE (°C):         | 90-280               |

#### **INSTALLATION SPECIFICATIONS**

(G) Gas Inlet: Ø1/2"