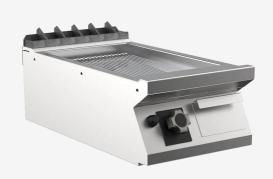

#### DESCRIPTION

Gas griddle in AISI 3O4 stainless steel. 2O/IO pressed steel top with anti-spill front edge, designed for flush alignment with hermetic seal supplied. Top designed to accommodate water column accessory. Cooking surface with sloping mirror-polished chrome ribbed hotplate. Hotplate recessed 4O mm compared to worktop, fully welded construction for guaranteed ease of cleaning. Cooking surface with 65 mm cold zone at front of hotplate. Round Ø 4O mm drain hole for fat. Grease collection tub with I.5 litre capacity. Heating by means of steel stabilised flame burner having 2 branches and 4 rows of flames for each zone, complete with pilot flame and safety thermocouple. Heating control knob shaped to prevent water infiltration. Gas supply controlled by thermostatic valve with safety thermocouple. Cooking temperature manually controlled from 90°C to 280°C. Automatic ignition by means of piezoelectric device with waterproof cap. Cooking surface 335x700 mm. Scraper supplied for smooth hotplate. The product complies with EC regulation 1935/2004 and Italian ministerial decree 21/O3/1973 (Materials and Objects intended to come into contact with Food) MOCA.