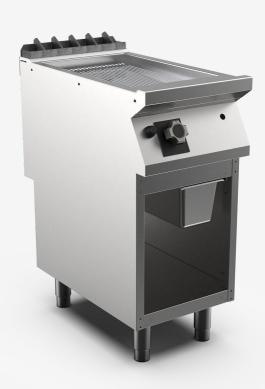

| RANGE   | CODE        | MODEL    | FUNCTION |
|---------|-------------|----------|----------|
| MI - 90 | MAMCOOO3770 | FT94GRCG | Griddles |

ITEM

Gas griddle top with ribbed chromed plate on open stand

ITEM

Gas griddle top with ribbed chromed plate on open stand

## DESCRIPTION

Freestanding gas griddle on open cabinet base, in AISI 3O4 stainless steel. 20/IO pressed steel top with anti-spill front edge, designed for flush alignment with hermetic seal supplied. Top designed to accommodate water column accessory. Cooking surface with sloping mirror-polished chrome ribbed hotplate. Hotplate recessed 40 mm compared to worktop, fully welded construction for guaranteed ease of cleaning. Cooking surface with 65 mm cold zone at front of hotplate. Round Ø 40 mm drain hole for fat. Grease collection tub with 1.5 litre capacity. Heating by means of steel stabilised flame burner having 2 branches and 4 rows of flames for each zone, complete with pilot flame and safety thermocouple. Heating control knob shaped to prevent water infiltration. Gas supply controlled by thermostatic valve with safety thermocouple. Cooking surface 335x700 mm. Scraper supplied for smooth hotplate. The product complies with EC regulation 1935/2004 and Italian ministerial decree 21/03/1973 (Materials and Objects intended to come into contact with Food) MOCA. Appliance equipped with stainless steel adjustable feet.