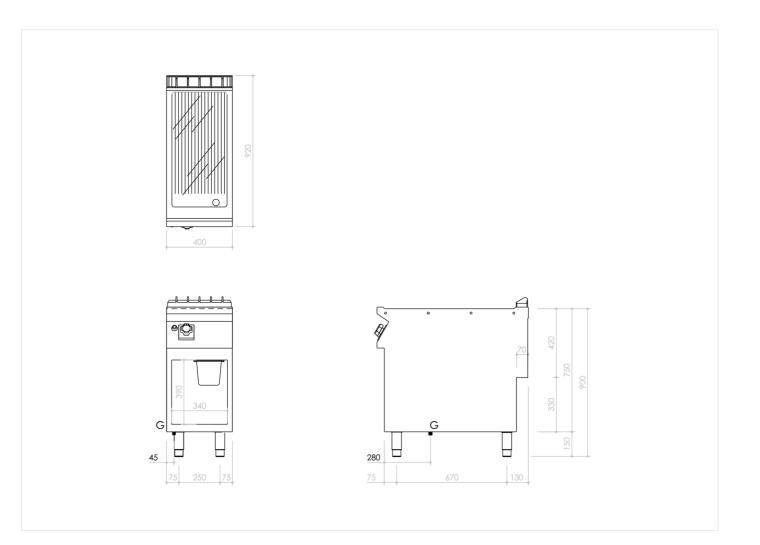

## **TECHNICAL SPECIFICATIONS**

| WIDTH (mm):                   | 400                  |
|-------------------------------|----------------------|
| DEPTH (mm):                   | 920                  |
| HEIGHT (mm):                  | 900                  |
| WEIGHT (Kg):                  | 76                   |
| VOLUME (m <sup>3</sup> ):     | 0.5                  |
| GAS POWER (kW):               | 10.5                 |
| INTERNAL BASE UNIT DIM. (mm): | 360x400(h)x900 mm    |
| COOKING ZONES N°:             | 1                    |
| COOKING ZONES DIM. (mm):      | 335x700mm            |
| PRODUCT SPECIFICATIONS:       | Ribbed Chromed Plate |
| TEMP. RANGE (°C):             | 90-280               |
|                               |                      |

## INSTALLATION SPECIFICATIONS

(G) Gas Inlet:

Ø1/2''

The data reported in this document is to be considered nonbinding. The company reserves the right to make changes at any time, without prior notice. LAST UPDATE: **30/4/2024**