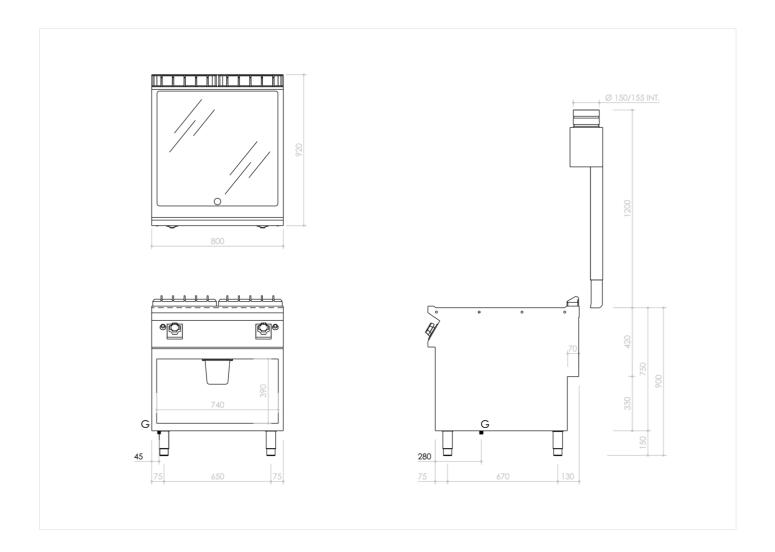

# TECHNICAL SPECIFICATIONS

| WIDTH (mm):                   | 800                  |
|-------------------------------|----------------------|
| DEPTH (mm):                   | 920                  |
| HEIGHT (mm):                  | 900                  |
| WEIGHT (Kg):                  | 136                  |
| VOLUME (m <sup>3</sup> ):     | 0.5                  |
| GAS POWER (kW):               | 21                   |
| INTERNAL BASE UNIT DIM. (mm): | 720x400(h)x900 mm    |
| COOKING ZONES N°:             | 2                    |
| COOKING ZONES DIM. (mm):      | 735x7OOmm            |
| PRODUCT SPECIFICATIONS:       | Smooth Chromed Plate |
| TEMP. RANGE (°C):             | 90-280               |
|                               |                      |

### **INSTALLATION SPECIFICATIONS**

(G) Gas Inlet: Ø1/2"