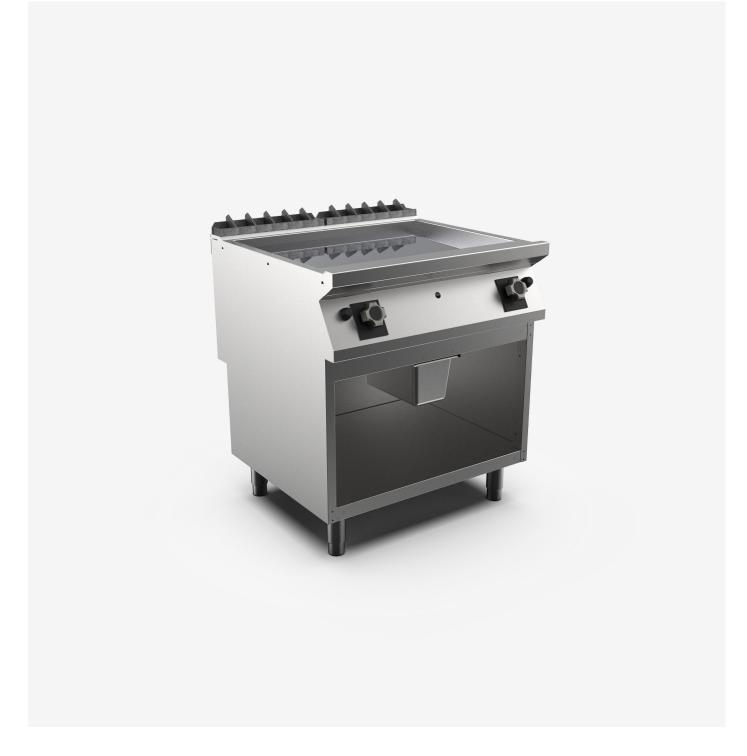

## Gas griddle top with smooth chromed plate on open stand

#### DESCRIPTION

Freestanding gas griddle on open cabinet base, in AISI 3O4 stainless steel. 2O/IO pressed steel top with anti-spill front edge, designed for flush alignment with hermetic seal supplied. Top designed to accommodate water column accessory. Cooking surface with smooth mirror-polished chrome hotplate. Hotplate recessed 4O mm compared to worktop, fully welded construction for guaranteed ease of cleaning. Cooking surface with 65 mm cold zone at front of hotplate. Round Ø 4O mm drain hole for fat. Grease collection tub with I.5 litre capacity. Heating by means of steel stabilised flame burner having 2 branches and 4 rows of flames for each zone, complete with pilot flame and safety thermocouple. Heating control knob shaped to prevent water infiltration. Gas supply controlled by thermostatic valve with safety thermocouple. Cooking temperature manually controlled from 90°C to 280°C. Automatic ignition by means of piezoelectric device with waterproof cap. Cooking surface 735x700 mm. Scraper supplied for smooth hotplate. The product complies with EC regulation 1935/2004 and Italian ministerial decree 2I/O3/1973 (Materials and Objects intended to come into contact with Food) MOCA. Appliance equipped with stainless steel adjustable feet.