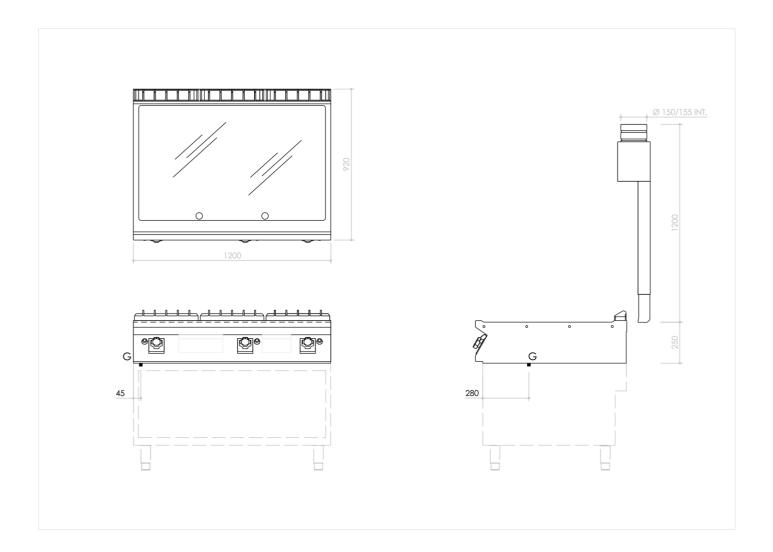

#### **TECHNICAL SPECIFICATIONS**

| WIDTH (mm):              | 1200                 |
|--------------------------|----------------------|
| DEPTH (mm):              | 920                  |
| HEIGHT (mm):             | 250                  |
| WEIGHT (Kg):             | 149                  |
| VOLUME (m³):             | 0.25                 |
| GAS POWER (kW):          | 31.5                 |
| COOKING ZONES N°:        | 3                    |
| COOKING ZONES DIM. (mm): | 1135x700mm           |
| PRODUCT SPECIFICATIONS:  | Smooth Chromed Plate |
| TEMP. RANGE (°C):        | 90-280               |

#### **INSTALLATION SPECIFICATIONS**

(G) Gas Inlet: Ø1/2"