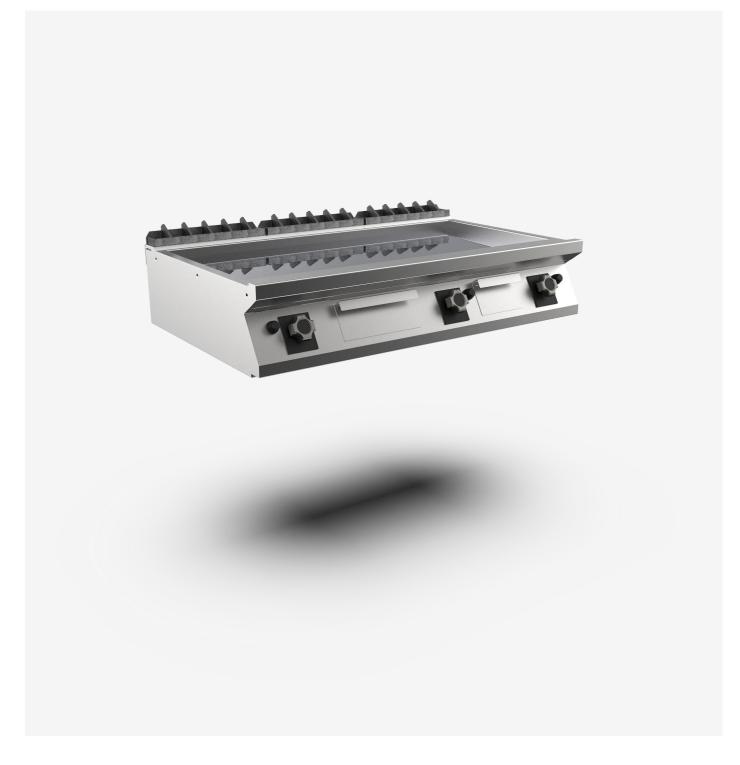

# **DESCRIPTION**

Gas griddle in AISI 3O4 stainless steel. 2O/IO pressed steel top with anti-spill front edge, designed for flush alignment with hermetic seal supplied. Top designed to accommodate water column accessory. Cooking surface with smooth mirror-polished chrome hotplate. Hotplate recessed 4O mm compared to worktop, fully welded construction for guaranteed ease of cleaning. Cooking surface with 65 mm cold zone at front of hotplate. Round Ø 4O mm drain hole for fat. Grease collection tub with I.5 litre capacity. Heating by means of steel stabilised flame burner having 2 branches and 4 rows of flames for each zone, complete with pilot flame and safety thermocouple. Heating control knob shaped to prevent water infiltration. Gas supply controlled by thermostatic valve with safety thermocouple. Cooking temperature manually controlled from 90°C to 280°C. Automatic ignition by means of piezoelectric device with waterproof cap. Cooking surface II35x7OO mm. Scraper supplied for smooth hotplate. The product complies with EC regulation 1935/20O4 and Italian ministerial decree 2I/O3/1973 (Materials and Objects intended to come into contact with Food) MOCA.