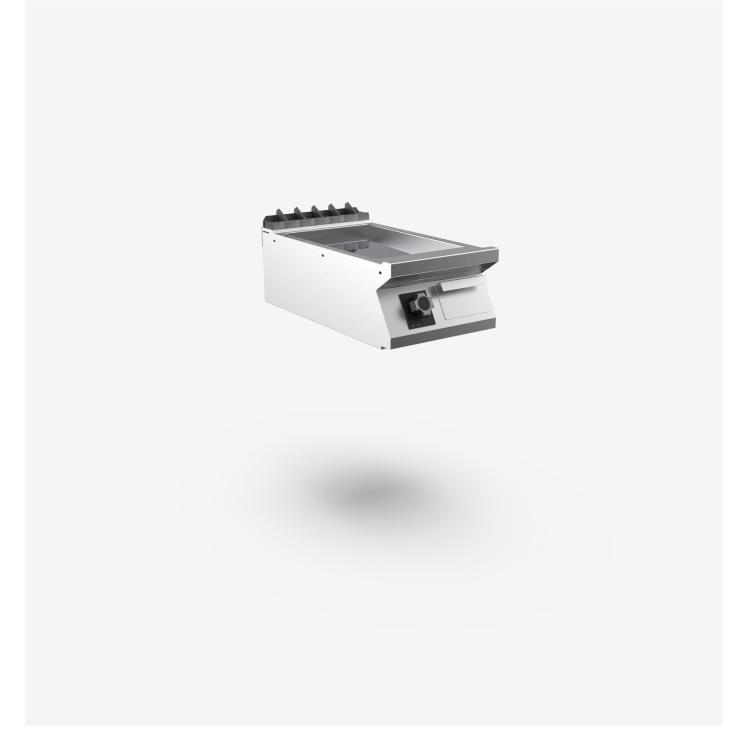

### Electric griddle top with smooth chromed plate

#### DESCRIPTION

Electric griddle in AISI 3O4 stainless steel. 2O/IO pressed steel top with anti-spill front edge, designed for flush alignment with hermetic seal supplied. Top designed to accommodate water column accessory. Cooking surface with smooth mirror-polished chrome hotplate. Hotplate recessed 4O mm compared to worktop, fully welded construction for guaranteed ease of cleaning. Cooking surface with 65 mm cold zone at front of hotplate. Round Ø 4O mm drain hole for fat. Grease collection tub with I.5 litre capacity. Heating by means of armoured elements in Incoloy. Heat control knob shaped to prevent water infiltration, equipped with integral indicator lights for instant recognition of heating and correct operation of the appliance. Cooking temperature thermostatically controlled, with adjustment from IIO to 280 °C. Safety thermostat trips in the event of working thermostat malfunction. Cooking surface 335x7OO mm. Scraper supplied for smooth hotplate. The product complies with EC regulation I935/2OO4 and Italian ministerial decree 2I/O3/1973 (Materials and Objects intended to come into contact with Food) MOCA. IPX5 water-resistant rating.