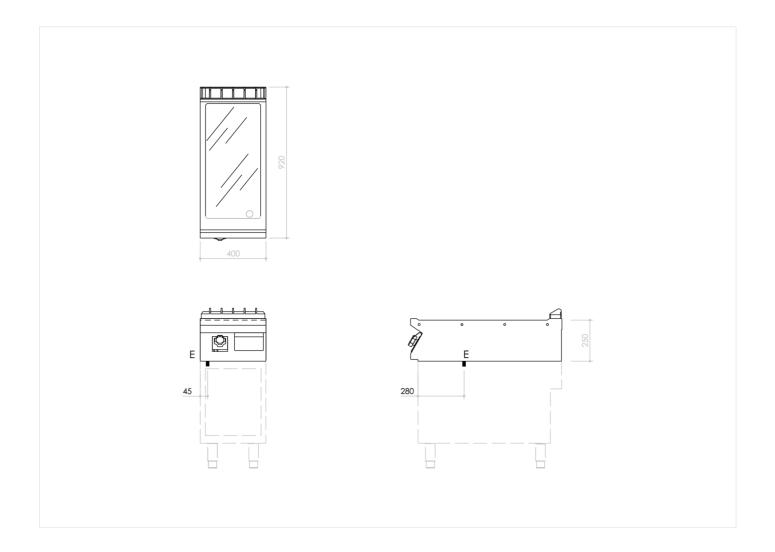

#### **TECHNICAL SPECIFICATIONS**

| WIDTH (mm):               | 400                  |
|---------------------------|----------------------|
| DEPTH (mm):               | 920                  |
| HEIGHT (mm):              | 250                  |
| WEIGHT (Kg):              | 55                   |
| VOLUME (m <sup>3</sup> ): | O.25                 |
| EL. POWER (kW):           | 7.5                  |
| VOLTAGE:                  | VAC400-3N            |
| COOKING ZONES N°:         | 1                    |
| COOKING ZONES DIM. (mm):  | 335x7OOmm            |
| PRODUCT SPECIFICATIONS:   | Smooth Chromed Plate |
| IP GRADE:                 | IPX5                 |
| TEMP. RANGE (°C):         | 110-280              |

#### **INSTALLATION SPECIFICATIONS**

(E) Electrical Connection:

VAC400-3N 50/60Hz