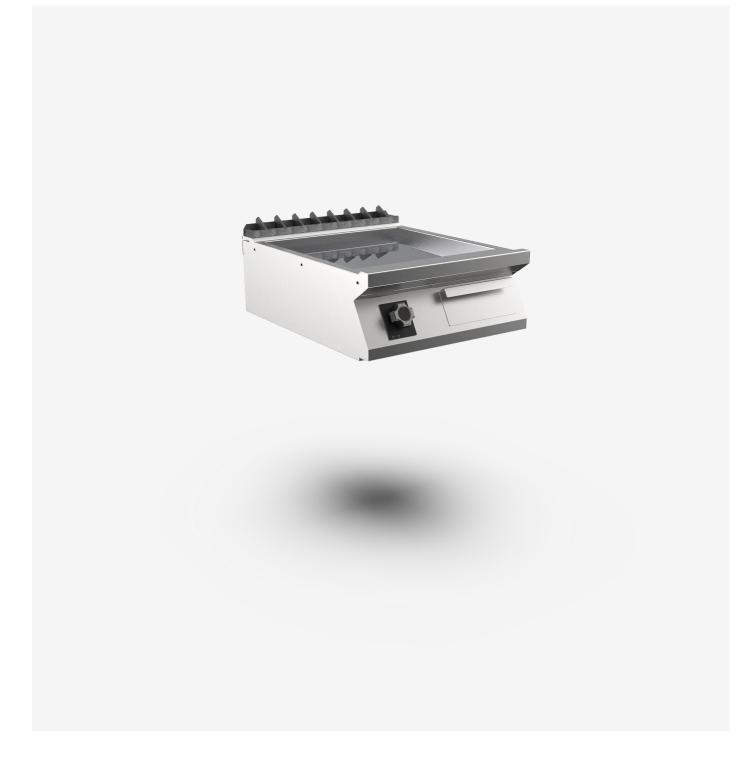

#### DESCRIPTION

Electric griddle in AISI 3O4 stainless steel. 2O/IO pressed steel top with anti-spill front edge, designed for flush alignment with hermetic seal supplied. Top designed to accommodate water column accessory. Cooking surface with smooth mirror-polished chrome hotplate. Hotplate recessed 4O mm compared to worktop, fully welded construction for guaranteed ease of cleaning. Cooking surface with 65 mm cold zone at front of hotplate. Round Ø 4O mm drain hole for fat. Grease collection tub with I.5 litre capacity. Heating by means of armoured elements in Incoloy. Heat control knob shaped to prevent water infiltration, equipped with integral indicator lights for instant recognition of heating and correct operation of the appliance. Cooking temperature thermostatically controlled, with adjustment from IIO to 28O °C. Safety thermostat trips in the event of working thermostat malfunction. Cooking surface 535x7OO mm. Scraper supplied for smooth hotplate. The product complies with EC regulation 1935/2OO4 and Italian ministerial decree 2I/O3/1973 (Materials and Objects intended to come into contact with Food) MOCA. IPX5 water-resistant rating.