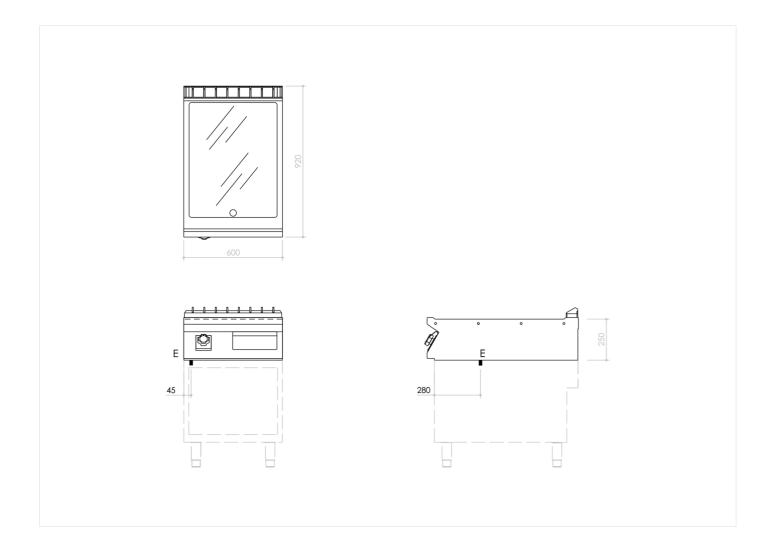

#### **TECHNICAL SPECIFICATIONS**

| WIDTH (mm):               | 600                  |
|---------------------------|----------------------|
| DEPTH (mm):               | 920                  |
| HEIGHT (mm):              | 250                  |
| WEIGHT (Kg):              | 85                   |
| VOLUME (m <sup>3</sup> ): | O.25                 |
| EL. POWER (kW):           | 10.5                 |
| VOLTAGE:                  | VAC400-3N            |
| COOKING ZONES N°:         | 1                    |
| COOKING ZONES DIM. (mm):  | 535x7OOmm            |
| PRODUCT SPECIFICATIONS:   | Smooth Chromed Plate |
| IP GRADE:                 | IPX5                 |
| TEMP. RANGE (°C):         | 110-280              |

#### **INSTALLATION SPECIFICATIONS**

(E) Electrical Connection: VAC400-3N 50/60Hz