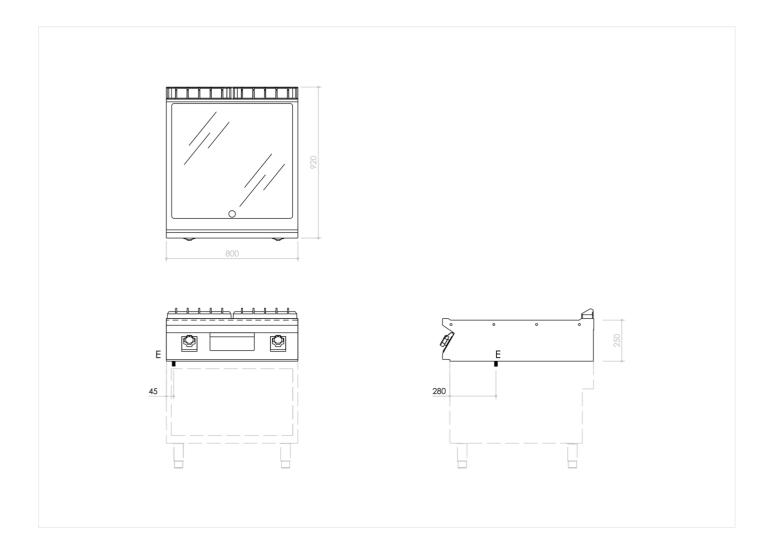

#### **TECHNICAL SPECIFICATIONS**

| WIDTH (mm):              | 800                  |
|--------------------------|----------------------|
| DEPTH (mm):              | 920                  |
| HEIGHT (mm):             | <b>25</b> O          |
| WEIGHT (Kg):             | 115                  |
| VOLUME (m³):             | 0.25                 |
| EL. POWER (kW):          | 15                   |
| VOLTAGE:                 | VAC400-3N            |
| COOKING ZONES N°:        | 2                    |
| COOKING ZONES DIM. (mm): | 735x7OOmm            |
| PRODUCT SPECIFICATIONS:  | Smooth Chromed Plate |
| IP GRADE:                | IPX5                 |
| TEMP. RANGE (°C):        | 110-280              |

#### **INSTALLATION SPECIFICATIONS**

(E) Electrical Connection: VAC400-3N 50/60Hz