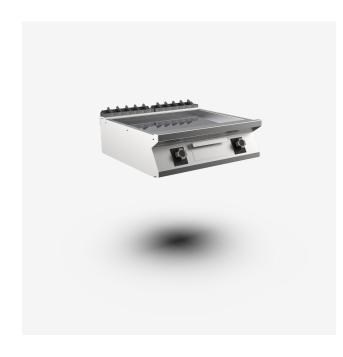

#### DESCRIPTION

Electric griddle in AISI 3O4 stainless steel. 2O/IO pressed steel top with anti-spill front edge, designed for flush alignment with hermetic seal supplied. Top designed to accommodate water column accessory. Cooking surface with smooth mirror-polished chrome hotplate. Hotplate recessed 4O mm compared to worktop, fully welded construction for guaranteed ease of cleaning. Cooking surface with 65 mm cold zone at front of hotplate. Round Ø 4O mm drain hole for fat. Grease collection tub with I.5 litre capacity. Heating by means of armoured elements in Incoloy. Heat control knob shaped to prevent water infiltration, equipped with integral indicator lights for instant recognition of heating and correct operation of the appliance. Cooking temperature thermostatically controlled, with adjustment from IIO to 280 °C. Safety thermostat trips in the event of working thermostat malfunction. Cooking surface 735x7OO mm. Scraper supplied for smooth hotplate. The product complies with EC regulation I935/2OO4 and Italian ministerial decree 2I/O3/1973 (Materials and Objects intended to come into contact with Food) MOCA. IPX5 water-resistant rating.