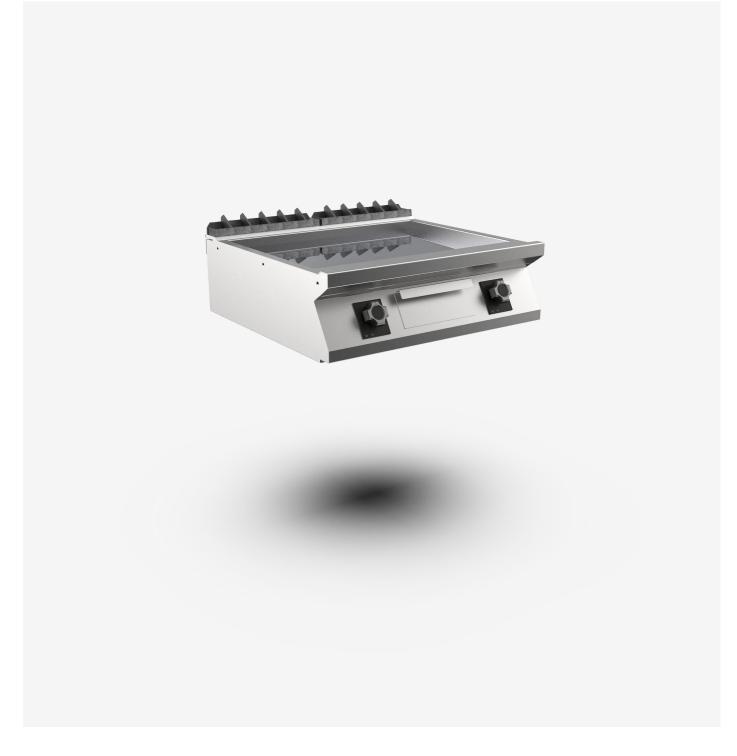

#### DESCRIPTION

Electric griddle in AISI 3O4 stainless steel. 2O/IO pressed steel top with anti-spill front edge, designed for flush alignment with hermetic seal supplied. Top designed to accommodate water column accessory. Cooking surface with smooth mirror-polished chrome hotplate. Hotplate recessed 4O mm compared to worktop, fully welded construction for guaranteed ease of cleaning. Cooking surface with 65 mm cold zone at front of hotplate. Round Ø 4O mm drain hole for fat. Grease collection tub with I.5 litre capacity. Heating by means of armoured elements in Incoloy. Heat control knob shaped to prevent water infiltration, equipped with integral indicator lights for instant recognition of heating and correct operation of the appliance. Cooking temperature thermostatically controlled, with adjustment from IIO to 280 °C. Safety thermostat trips in the event of working thermostat malfunction. Cooking surface 735x7OO mm. Scraper supplied for smooth hotplate. The product complies with EC regulation I935/2OO4 and Italian ministerial decree 2I/O3/1973 (Materials and Objects intended to come into contact with Food) MOCA. IPX5 water-resistant rating.