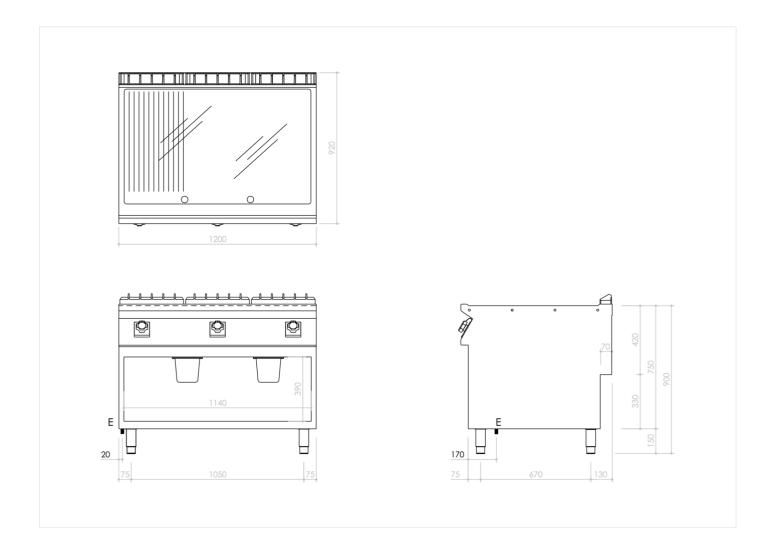

#### **TECHNICAL SPECIFICATIONS**

| WIDTH (mm):       1200         DEPTH (mm):       920         HEIGHT (mm):       900         WEIGHT (Kg):       158         VOLUME (m³):       0.5         EL. POWER (kW):       22.5         VOLTAGE:       VAC400-3N         INTERNAL BASE UNIT DIM. (mm):       1080x400(h)x900 mm         COOKING ZONES N°:       3         COOKING ZONES DIM. (mm):       1135x700mm         PRODUCT SPECIFICATIONS:       2/3 Smooth, 1/3 Ribbed Chromed Plate         IP GRADE:       IPX5         TEMP. RANGE (°C):       110-280                                                                                                                                                                                                                                                                                                                                                                                                                                                                                                                                                                                                                                                                                                                                                                                                                                                                                                                                                                                                                                                                                                                                                                                                                                                                                                                                                                                                                                                                                                                                                                                                       |                               |                    |
|--------------------------------------------------------------------------------------------------------------------------------------------------------------------------------------------------------------------------------------------------------------------------------------------------------------------------------------------------------------------------------------------------------------------------------------------------------------------------------------------------------------------------------------------------------------------------------------------------------------------------------------------------------------------------------------------------------------------------------------------------------------------------------------------------------------------------------------------------------------------------------------------------------------------------------------------------------------------------------------------------------------------------------------------------------------------------------------------------------------------------------------------------------------------------------------------------------------------------------------------------------------------------------------------------------------------------------------------------------------------------------------------------------------------------------------------------------------------------------------------------------------------------------------------------------------------------------------------------------------------------------------------------------------------------------------------------------------------------------------------------------------------------------------------------------------------------------------------------------------------------------------------------------------------------------------------------------------------------------------------------------------------------------------------------------------------------------------------------------------------------------|-------------------------------|--------------------|
| HEIGHT (mm):  WEIGHT (Kg):  VOLUME (m³):  O.5  EL. POWER (kW):  VOLTAGE:  VAC4OO-3N  INTERNAL BASE UNIT DIM. (mm):  COOKING ZONES N°:  COOKING ZONES DIM. (mm):  PRODUCT SPECIFICATIONS:  IP GRADE:  POO  158  158  VAC4OO-3N  1080x4OO(h)x9OO mm  2/3 Smooth, 1/3 Ribbed Chromed Plate  IPX5                                                                                                                                                                                                                                                                                                                                                                                                                                                                                                                                                                                                                                                                                                                                                                                                                                                                                                                                                                                                                                                                                                                                                                                                                                                                                                                                                                                                                                                                                                                                                                                                                                                                                                                                                                                                                                  | WIDTH (mm):                   | 1200               |
| WEIGHT (Kg):  VOLUME (m³):  EL. POWER (kW):  VOLTAGE:  VAC400-3N  INTERNAL BASE UNIT DIM. (mm):  COOKING ZONES N°:  COOKING ZONES DIM. (mm):  PRODUCT SPECIFICATIONS:  IP GRADE:  IPSS                                                                                                                                                                                                                                                                                                                                                                                                                                                                                                                                                                                                                                                                                                                                                                                                                                                                                                                                                                                                                                                                                                                                                                                                                                                                                                                                                                                                                                                                                                                                                                                                                                                                                                                                                                                                                                                                                                                                         | DEPTH (mm):                   | 920                |
| VOLUME (m³):  EL. POWER (kW):  VOLTAGE:  VAC400-3N  INTERNAL BASE UNIT DIM. (mm):  COOKING ZONES N°:  COOKING ZONES DIM. (mm):  PRODUCT SPECIFICATIONS:  IP GRADE:  O.5  VAC400-3N  IO80x400(h)x900 mm  II35x700mm  2/3 Smooth, I/3 Ribbed Chromed Plate  IPX5                                                                                                                                                                                                                                                                                                                                                                                                                                                                                                                                                                                                                                                                                                                                                                                                                                                                                                                                                                                                                                                                                                                                                                                                                                                                                                                                                                                                                                                                                                                                                                                                                                                                                                                                                                                                                                                                 | HEIGHT (mm):                  | 900                |
| EL. POWER (kW):  VOLTAGE:  VAC400-3N  INTERNAL BASE UNIT DIM. (mm):  COOKING ZONES N°:  COOKING ZONES DIM. (mm):  PRODUCT SPECIFICATIONS:  IP GRADE:  19 10 20.5  10 80x400(h)x900 mm  10 80x400(h)x900 mm  10 80x400(h)x900 mm  20 3 5 5 5 7 7 8 7 8 7 8 7 8 7 8 7 8 7 8 7 8                                                                                                                                                                                                                                                                                                                                                                                                                                                                                                                                                                                                                                                                                                                                                                                                                                                                                                                                                                                                                                                                                                                                                                                                                                                                                                                                                                                                                                                                                                                                                                                                                                                                                                                                                                                                                                                  | WEIGHT (Kg):                  | 158                |
| VOLTAGE:  INTERNAL BASE UNIT DIM. (mm):  COOKING ZONES N°:  COOKING ZONES DIM. (mm):  PRODUCT SPECIFICATIONS:  IP GRADE:  VAC400-3N  IO80x400(h)x900 mm  IO80x400(h)x900 mm  II35x700mm  2/3 Smooth, I/3 Ribbed Chromed Plate  IPX5                                                                                                                                                                                                                                                                                                                                                                                                                                                                                                                                                                                                                                                                                                                                                                                                                                                                                                                                                                                                                                                                                                                                                                                                                                                                                                                                                                                                                                                                                                                                                                                                                                                                                                                                                                                                                                                                                            | VOLUME (m <sup>3</sup> ):     | O.5                |
| INTERNAL BASE UNIT DIM. (mm):  COOKING ZONES N°:  COOKING ZONES DIM. (mm):  PRODUCT SPECIFICATIONS:  IP GRADE:  IP STADE:  IO80x40O(h)x90O mm  II35x7OOmm  2/3 Smooth, I/3 Ribbed Chromed Plate  IPX5                                                                                                                                                                                                                                                                                                                                                                                                                                                                                                                                                                                                                                                                                                                                                                                                                                                                                                                                                                                                                                                                                                                                                                                                                                                                                                                                                                                                                                                                                                                                                                                                                                                                                                                                                                                                                                                                                                                          | EL. POWER (kW):               | 22.5               |
| COOKING ZONES N°:  COOKING ZONES DIM. (mm):  II35x7OOmm  PRODUCT SPECIFICATIONS:  IP GRADE:  IP STADE:  IP STA | VOLTAGE:                      | VAC400-3N          |
| COOKING ZONES DIM. (mm):  PRODUCT SPECIFICATIONS:  IP GRADE:  IP STATE IPX5                                                                                                                                                                                                                                                                                                                                                                                                                                                                                                                                                                                                                                                                                                                                                                                                                                                                                                                                                                                                                                                                                                                                                                                                                                                                                                                                                                                                                                                                                                                                                                                                                                                                                                                                                                                                                                                                                                                                                                                                                                                    | INTERNAL BASE UNIT DIM. (mm): | 1080x400(h)x900 mm |
| PRODUCT SPECIFICATIONS:  2/3 Smooth, 1/3 Ribbed Chromed Plate  IP GRADE:  IPX5                                                                                                                                                                                                                                                                                                                                                                                                                                                                                                                                                                                                                                                                                                                                                                                                                                                                                                                                                                                                                                                                                                                                                                                                                                                                                                                                                                                                                                                                                                                                                                                                                                                                                                                                                                                                                                                                                                                                                                                                                                                 | COOKING ZONES N°:             | 3                  |
| PRODUCT SPECIFICATIONS:  Chromed Plate  IP GRADE:  IPX5                                                                                                                                                                                                                                                                                                                                                                                                                                                                                                                                                                                                                                                                                                                                                                                                                                                                                                                                                                                                                                                                                                                                                                                                                                                                                                                                                                                                                                                                                                                                                                                                                                                                                                                                                                                                                                                                                                                                                                                                                                                                        | COOKING ZONES DIM. (mm):      | 1135x700mm         |
|                                                                                                                                                                                                                                                                                                                                                                                                                                                                                                                                                                                                                                                                                                                                                                                                                                                                                                                                                                                                                                                                                                                                                                                                                                                                                                                                                                                                                                                                                                                                                                                                                                                                                                                                                                                                                                                                                                                                                                                                                                                                                                                                | PRODUCT SPECIFICATIONS:       | ·                  |
| TEMP. RANGE (°C): 110-280                                                                                                                                                                                                                                                                                                                                                                                                                                                                                                                                                                                                                                                                                                                                                                                                                                                                                                                                                                                                                                                                                                                                                                                                                                                                                                                                                                                                                                                                                                                                                                                                                                                                                                                                                                                                                                                                                                                                                                                                                                                                                                      | IP GRADE:                     | IPX5               |
|                                                                                                                                                                                                                                                                                                                                                                                                                                                                                                                                                                                                                                                                                                                                                                                                                                                                                                                                                                                                                                                                                                                                                                                                                                                                                                                                                                                                                                                                                                                                                                                                                                                                                                                                                                                                                                                                                                                                                                                                                                                                                                                                | TEMP. RANGE (°C):             | 110-280            |

#### **INSTALLATION SPECIFICATIONS**

(E) Electrical Connection:

VAC400-3N 50/60Hz