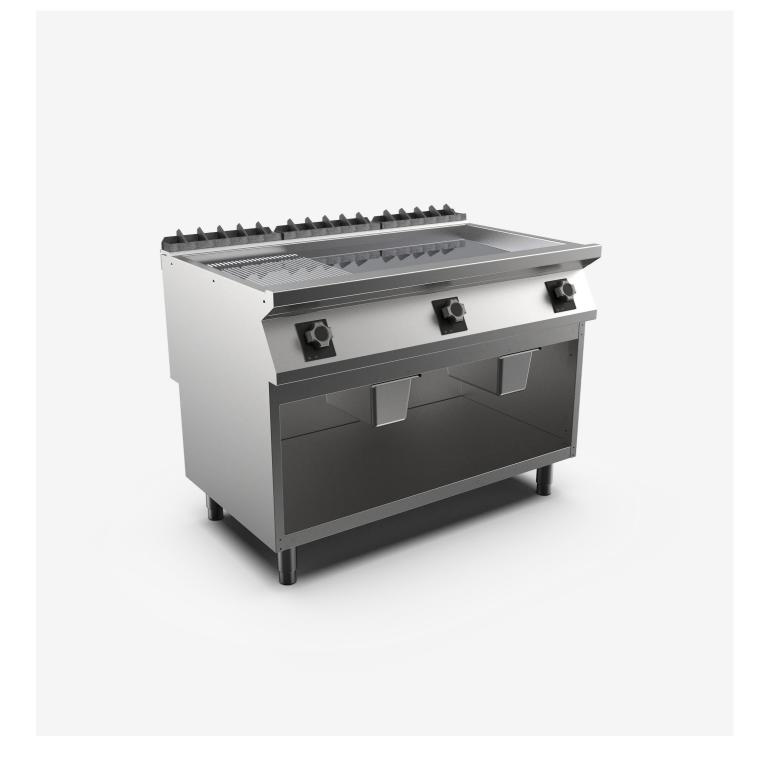

## Electric griddle top with 2/3 smooth and 1/3 ribbed chromed plate on open stand

### **DESCRIPTION**

Freestanding electric griddle on open cabinet base, in AISI 3O4 stainless steel. 2O/IO pressed steel top with anti-spill front edge, designed for flush alignment with hermetic seal supplied. Top designed to accommodate water column accessory. Cooking surface with sloping mirror-polished hotplate, I/3 ribbed 2/3 smooth. Hotplate recessed 4O mm compared to worktop, fully welded construction for guaranteed ease of cleaning. Cooking surface with 65 mm cold zone at front of hotplate. Round Ø 4O mm drain hole for fat. Fat collection GN container located in lower compartment to assist and increase the liquid collection capacity. Heating by means of armoured elements in Incoloy. Heat control knob shaped to prevent water infiltration, equipped with integral indicator lights for instant recognition of heating and correct operation of the appliance. Cooking temperature thermostatically controlled, with adjustment from IIO to 28O °C. Safety thermostat trips in the event of working thermostat malfunction. Cooking surface II35x7OO mm. Scraper supplied for smooth hotplate. The product complies with EC regulation I935/2OO4 and Italian ministerial decree 2I/O3/1973 (Materials and Objects intended to come into contact with Food) MOCA. IPX5 water-resistant rating. Appliance equipped with stainless steel adjustable feet.