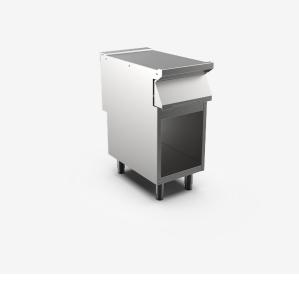

ITEM

400 mm wdth worktop unit with drawer on open stand

## DESCRIPTION

Freestanding neutral unit on open cabinet base, with drawer, in AISI 3O4 stainless steel. 20/IO pressed steel top with anti-spill front edge, designed for flush alignment with hermetic seal supplied. Worktop without flue apertures and fitted to provide stability and freedom of movement for chopping board accessory. Top designed also to accommodate water column accessory. Fully sealed underside. Appliance equipped with stainless steel adjustable feet.