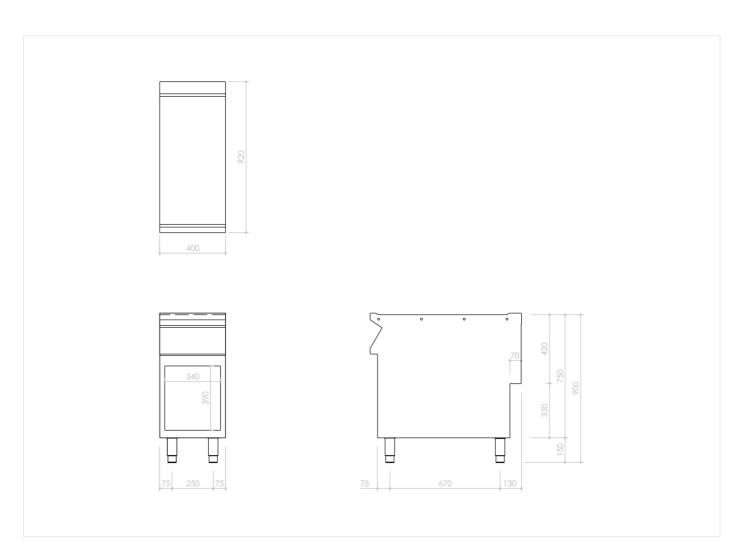

## **TECHNICAL SPECIFICATIONS**

| WIDTH (mm):                   | 400                         |  |  |
|-------------------------------|-----------------------------|--|--|
| DEPTH (mm):                   | 920                         |  |  |
| HEIGHT (mm):                  | 900                         |  |  |
| WEIGHT (Kg):                  | 47                          |  |  |
| VOLUME (m <sup>3</sup> ):     | O.5                         |  |  |
| INTERNAL BASE UNIT DIM. (mm): | 360x400(h)x900 mm           |  |  |
|                               | CONTAINERS<br>MAX H: EN94CG |  |  |