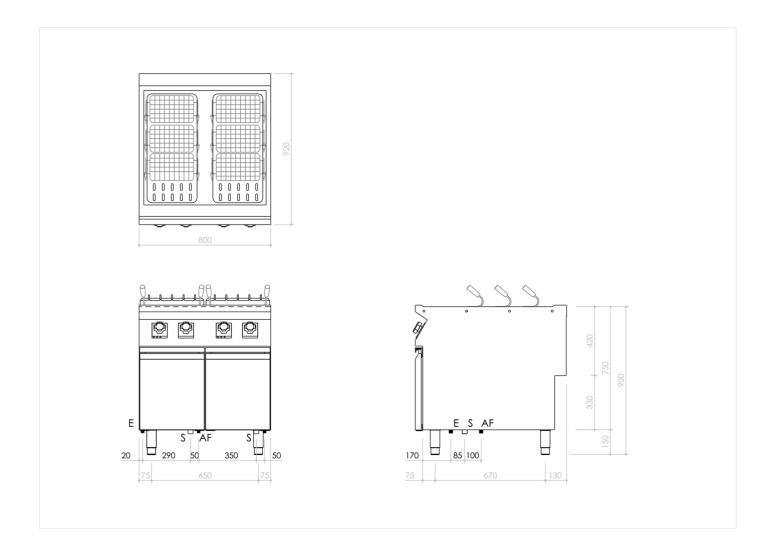

#### **TECHNICAL SPECIFICATIONS**

| WIDTH (mm):               | 800                  |
|---------------------------|----------------------|
| DEPTH (mm):               | 920                  |
| HEIGHT (mm):              | 900                  |
| WEIGHT (Kg):              | 70                   |
| VOLUME (m <sup>3</sup> ): | 1                    |
| EL. POWER (kW):           | 17                   |
| VOLTAGE:                  | VAC400-3N            |
| COOKING ZONES N°:         | 2                    |
| TANK DIM. (mm):           | 3O5x5(Ox285(h)mm     |
| TANK N°: <b>2</b>         | CAPACITY (L): 2x 42L |
| IP GRADE:                 | IPX5                 |
| TEMP. RANGE (°C):         | 0-100                |

### **INSTALLATION SPECIFICATIONS**

| (E) Electrical Connection: | VAC400-3N 50/60Hz |
|----------------------------|-------------------|
| (AF) Cold Water Inlet:     | Ø3/4-H=IOOmm.     |
| (S) Output Drain:          | ØI"               |