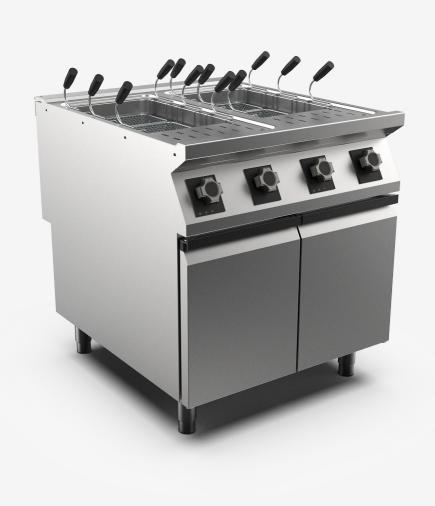

## Double well electric pasta cooker, 42+42 litre water capacity

#### DESCRIPTION

Freestanding electric pasta cooker in AISI 3O4 stainless steel. 2O/IO pressed steel top with anti-spill front edge and tank perimeter well with wide expansion zone for foam. Top designed for flush alignment with hermetic seal supplied. Deep drawn tank in AISI 3I6 polished stainless steel with radiused bottom for ease of cleaning. Water filling via ball valve with fine flow rate adjustment. Water tap located in zone protected against accidental impact. Heating with armoured immersion-type heating elements for optimised performance, foldable to facilitate tank cleaning. Heat control knob shaped to prevent water infiltration, equipped with integral indicator lights for instant recognition of heating and correct operation of the appliance. Heating control by means of energy regulator for more effective boiling control and energy saving in the stand-by position. Tank capacity 42+42 litres. Tank dimensions: 3O5x5IOx285h mm. Water drainage by means of accessible tap located in lower cabinet. Safety guaranteed by pressure switch that prevents heating if tank is empty. IPX5 water-resistant rating. Appliance equipped with stainless steel adjustable feet.