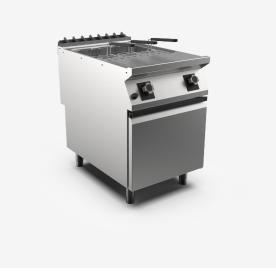

| MI - 90 | MAMC0004970 | CP96G | Pasta Cookers |
|---------|-------------|-------|---------------|
| RANGE   | CODE        | MODEL | FUNCTION      |

ITEM

Single well gas pasta cooker, 42 litre water capacity



The data reported in this document is to be considered nonbinding. The company reserves the right to make changes at any time, without prior notice. LAST UPDATE: **30/4/2024** 



| MI - 90 | MAMC0004970 | CP96G | Pasta Cookers |
|---------|-------------|-------|---------------|
| RANGE   | CODE        | MODEL | FUNCTION      |

ITEM

Single well gas pasta cooker, 42 litre water capacity



| TECHNICAL SPECIFICATIONS  |                    |  |
|---------------------------|--------------------|--|
| WIDTH (mm):               | 600                |  |
| DEPTH (mm):               | 920                |  |
| HEIGHT (mm):              | 900                |  |
| WEIGHT (Kg):              | 74                 |  |
| VOLUME (m <sup>3</sup> ): | O.75               |  |
| GAS POWER (kW):           | 14                 |  |
| COOKING ZONES N°:         | 1                  |  |
| TANK DIM. (mm):           | 305x5l0x285(h)mm   |  |
| TANK N°: 1                | CAPACITY (L): 42 L |  |
| TEMP. RANGE (°C):         | 0-100              |  |

## DESCRIPTION

Freestanding gas pasta cooker in AISI 3O4 stainless steel. 20/IO pressed steel top with anti-spill front edge and tank perimeter well