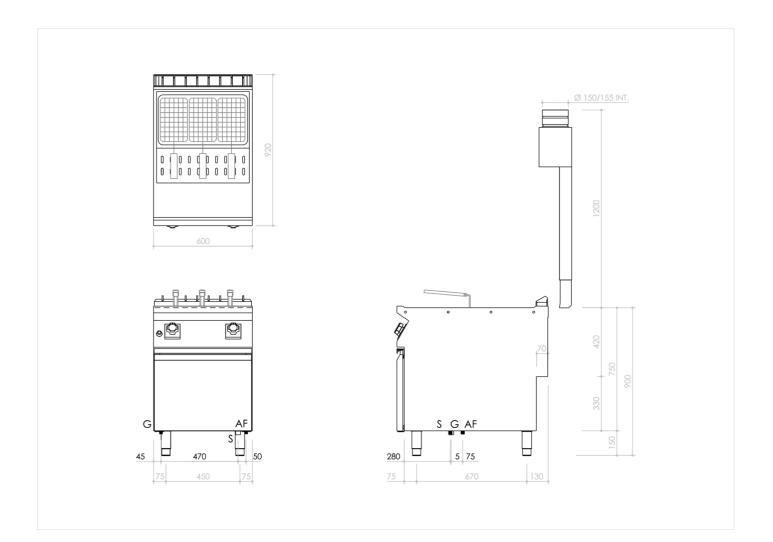

ITEM

Single well gas pasta cooker, 42 litre water capacity

| TECHNICAL SPECIFICATIONS  |                    |  |
|---------------------------|--------------------|--|
| WIDTH (mm):               | 600                |  |
| DEPTH (mm):               | 920                |  |
| HEIGHT (mm):              | 900                |  |
| WEIGHT (Kg):              | 74                 |  |
| VOLUME (m <sup>3</sup> ): | O.75               |  |
| GAS POWER (kW):           | 14                 |  |
| COOKING ZONES N°:         | 1                  |  |
| TANK DIM. (mm):           | 305x5l0x285(h)mm   |  |
| TANK N°: 1                | CAPACITY (L): 42 L |  |
| TEMP. RANGE (°C):         | 0-100              |  |

## INSTALLATION SPECIFICATIONS

| (G) Gas Inlet:         | ØI/2"         |
|------------------------|---------------|
| (AF) Cold Water Inlet: | Ø3/4-H=IOOmm. |
| (S) Output Drain:      | Øľ            |