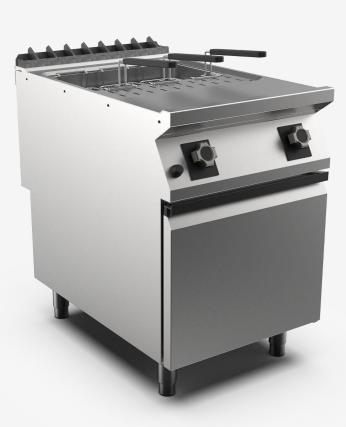

| MI - 90 | MAMC0004970 | CP96G | Pasta Cookers |
|---------|-------------|-------|---------------|
| RANGE   | CODE        | MODEL | FUNCTION      |

ITEM

Single well gas pasta cooker, 42 litre water capacity

ITEM

Single well gas pasta cooker, 42 litre water capacity

| TECHNICAL SPECIFICATIONS  |                    |  |
|---------------------------|--------------------|--|
| WIDTH (mm):               | 600                |  |
| DEPTH (mm):               | 920                |  |
| HEIGHT (mm):              | 900                |  |
| WEIGHT (Kg):              | 74                 |  |
| VOLUME (m <sup>3</sup> ): | O.75               |  |
| GAS POWER (kW):           | 14                 |  |
| COOKING ZONES N°:         | 1                  |  |
| TANK DIM. (mm):           | 305x5l0x285(h)mm   |  |
| TANK N°: 1                | CAPACITY (L): 42 L |  |
| TEMP. RANGE (°C):         | 0-100              |  |

## DESCRIPTION

Freestanding gas pasta cooker in AISI 3O4 stainless steel. 20/IO pressed steel top with anti-spill front edge and tank perimeter well with wide expansion zone for foam. Top designed for flush alignment with hermetic seal supplied. Side to side deep drawn tank in polished AISI 3I6 stainless steel with radiused bottom for ease of cleaning. Water filling via ball valve with fine flow rate adjustment. Water tap located in zone protected against accidental impact. Heating by means of stabilised flame steel burners with pilot burner and safety thermocouple. Heating control knob shaped to prevent water infiltration. Gas supply controlled by safety valve with thermocouple. Automatic pilot burner ignition by piezoelectric device. Heating control by gas valve with fine and stepless adjustment of output for more effective boiling control. Tank capacity 42 litres. Tank dimensions: 305x5IOx285h mm. Water drainage by means of accessible tap located in lower cabinet. Safety guaranteed by pressure switch that prevents heating if tank is empty. Appliance equipped with stainless steel adjustable feet.