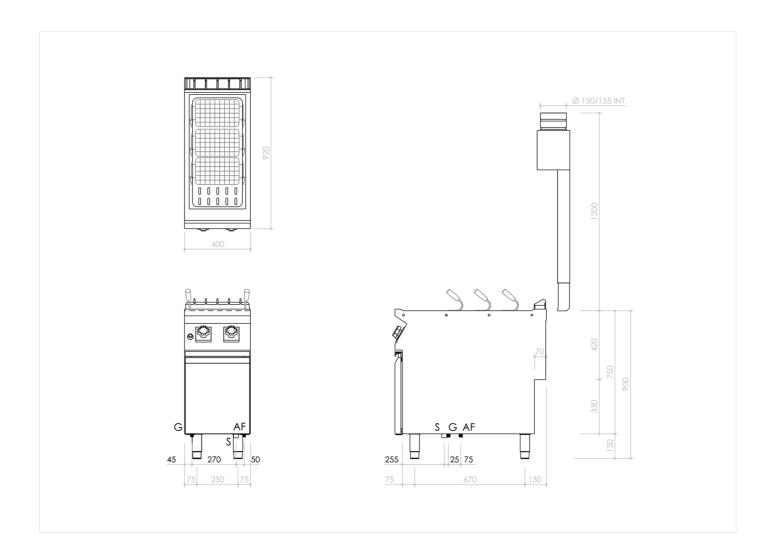

## **TECHNICAL SPECIFICATIONS**

| WIDTH (mm):               | 400                |
|---------------------------|--------------------|
| DEPTH (mm):               | 920                |
| HEIGHT (mm):              | 900                |
| WEIGHT (Kg):              | 63                 |
| VOLUME (m <sup>3</sup> ): | O.5                |
| GAS POWER (kW):           | 14                 |
| COOKING ZONES N°:         | 1                  |
| TANK DIM. (mm):           | 3O5x51Ox285(h)mm   |
| TANK N°:                  | CAPACITY (L): 42 L |
| TEMP. RANGE (°C):         | 0-100              |

## **INSTALLATION SPECIFICATIONS**

| (G) Gas Inlet:         | Ø1/2"         |
|------------------------|---------------|
| (AF) Cold Water Inlet: | Ø3/4-H=IOOmm. |
| (S) Output Drain:      | ØI"           |