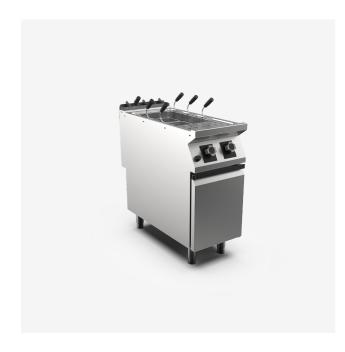

## Single well gas pasta cooker, 42 litre water capacity

## DESCRIPTION

Freestanding gas pasta cooker in AISI 3O4 stainless steel. 2O/IO pressed steel top with anti-spill front edge and tank perimeter well with wide expansion zone for foam. Top designed for flush alignment with hermetic seal supplied. Deep drawn tank in AISI 3I6 polished stainless steel with radiused bottom for ease of cleaning. Water filling via ball valve with fine flow rate adjustment. Water tap located in zone protected against accidental impact. Heating by means of stabilised flame steel burners with pilot burner and safety thermocouple. Heating control knob shaped to prevent water infiltration. Gas supply controlled by safety valve with thermocouple. Automatic pilot burner ignition by piezoelectric device. Heating control by gas valve with fine and stepless adjustment of output for more effective boiling control. Tank capacity 42 litres. Tank dimensions: 3O5x5IOx285h mm. Water drainage by means of accessible tap located in lower cabinet. Safety guaranteed by pressure switch that prevents heating if tank is empty. Appliance equipped with stainless steel adjustable feet.