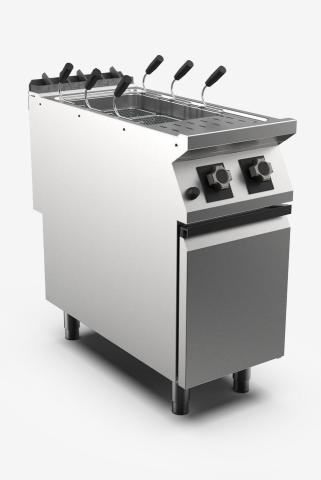

## Single well gas pasta cooker, 42 litre water capacity

## DESCRIPTION

Freestanding gas pasta cooker in AISI 3O4 stainless steel. 2O/IO pressed steel top with anti-spill front edge and tank perimeter well with wide expansion zone for foam. Top designed for flush alignment with hermetic seal supplied. Deep drawn tank in AISI 3I6 polished stainless steel with radiused bottom for ease of cleaning. Water filling via ball valve with fine flow rate adjustment. Water tap located in zone protected against accidental impact. Heating by means of stabilised flame steel burners with pilot burner and safety thermocouple. Heating control knob shaped to prevent water infiltration. Gas supply controlled by safety valve with thermocouple. Automatic pilot burner ignition by piezoelectric device. Heating control by gas valve with fine and stepless adjustment of output for more effective boiling control. Tank capacity 42 litres. Tank dimensions: 3O5x5IOx285h mm. Water drainage by means of accessible tap located in lower cabinet. Safety guaranteed by pressure switch that prevents heating if tank is empty. Appliance equipped with stainless steel adjustable feet.