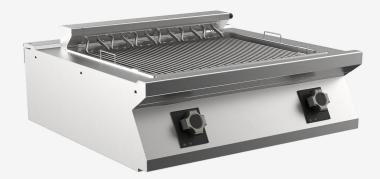

| RANGE   | CODE        | MODEL  | FUNCTION |
|---------|-------------|--------|----------|
| MI - 90 | MAMC0005030 | GR98ET | Grills   |

ITEM

Electric chargrill 800 mm width top

The data reported in this document is to be considered nonbinding. The company reserves the right to make changes at any time, without prior notice.

## DESCRIPTION

Electric grill top, in AISI 3O4 stainless steel. 2O/IO pressed steel top with anti-spill front edge, designed for flush alignment with hermetic seal supplied. Top designed to accommodate water column accessory. Direct cooking by contact with armoured heating elements. Underlying water container to impart the correct moisture level to meat and collect cooking fat. Energy regulator to control heating shaped to prevent water infiltration, equipped with integral indicator lights for instant recognition of heating and correct operation of the appliance. Heat control with energy regulator with 5 cooking settings plus "Clean" setting to clean the cooking surface. Safety thermostat with manual reset: trips in overtemperature conditions. IPX5 water-resistant rating.