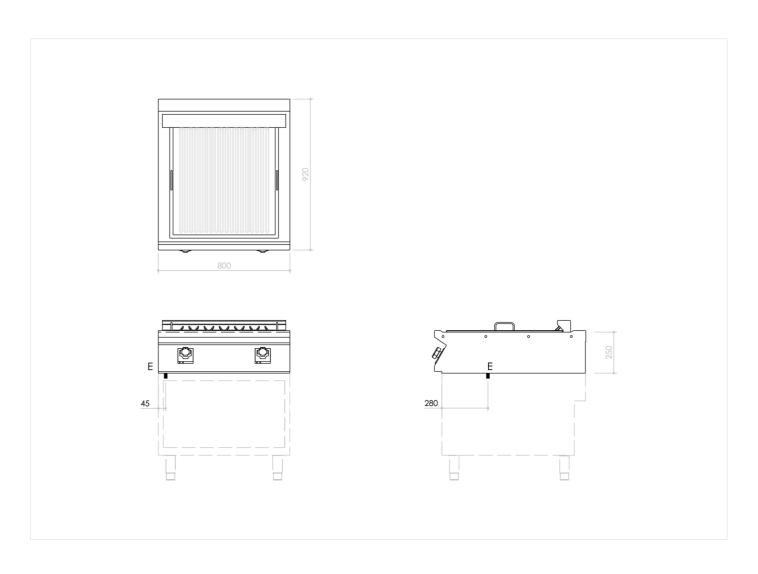

## Electric chargrill 800 mm width top

| TECHNICAL SPECIFICATIONS  |           |  |  |  |
|---------------------------|-----------|--|--|--|
| WIDTH (mm):               | 800       |  |  |  |
| DEPTH (mm):               | 920       |  |  |  |
| HEIGHT (mm):              | 250       |  |  |  |
| WEIGHT (Kg):              | 52        |  |  |  |
| VOLUME (m <sup>3</sup> ): | 0.5       |  |  |  |
| EL. POWER (kW):           | 10.84     |  |  |  |
| VOLTAGE:                  | VAC400-3N |  |  |  |
| COOKING ZONES N°:         | 2         |  |  |  |
| COOKING ZONES DIM. (mm):  | 545X64Omm |  |  |  |
| IP GRADE:                 | IPX5      |  |  |  |

## INSTALLATION SPECIFICATIONS

(E) Electrical Connection:

VAC400-3N 50/60Hz

The data reported in this document is to be considered nonbinding. The company reserves the right to make changes at any time, without prior notice. LAST UPDATE: 30/4/2024