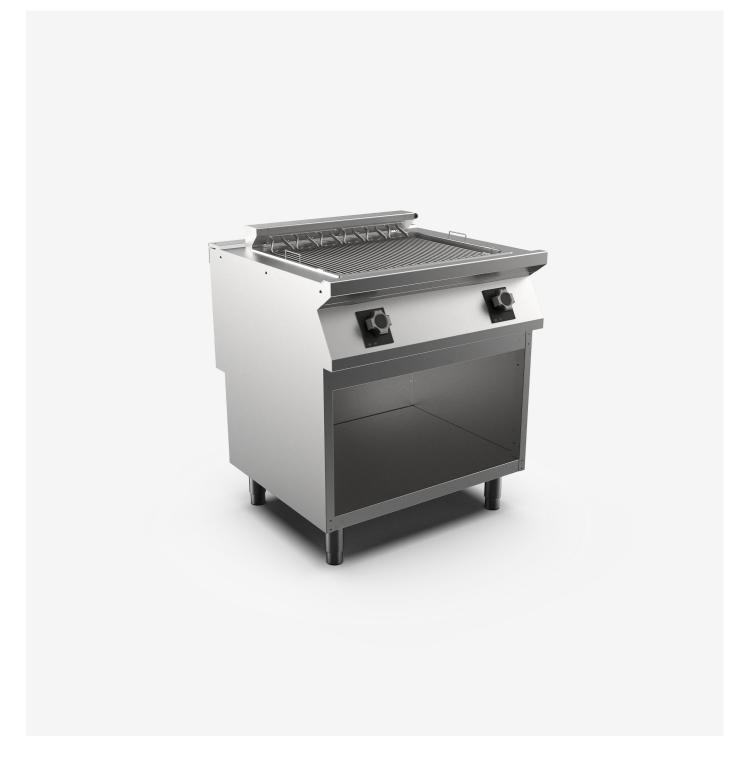

## Electric chargrill 800 mm width on open stand

#### DESCRIPTION

Freestanding electric grill on open cabinet base, in AISI 3O4 stainless steel. 2O/IO pressed steel top with anti-spill front edge, designed for flush alignment with hermetic seal supplied. Top designed to accommodate water column accessory. Direct cooking by contact with armoured heating elements. Underlying water container to impart the correct moisture level to meat and collect cooking fat. Energy regulator to control heating shaped to prevent water infiltration, equipped with integral indicator lights for instant recognition of heating and correct operation of the appliance. Heat control with energy regulator with 5 cooking settings plus "Clean" setting to clean the cooking surface. Safety thermostat with manual reset: trips in overtemperature conditions. IPX5 water-resistant rating. Appliance equipped with stainless steel adjustable feet.