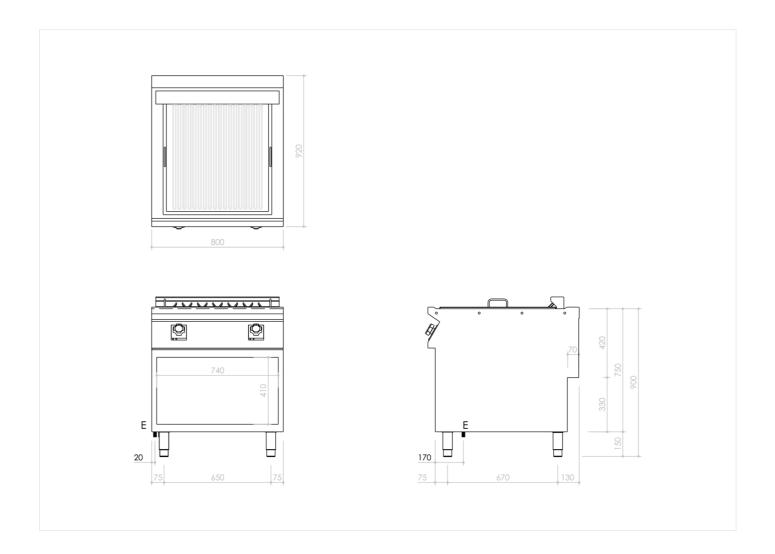

### **TECHNICAL SPECIFICATIONS**

| WIDTH (mm):                   | 800               |
|-------------------------------|-------------------|
| DEPTH (mm):                   | 920               |
| HEIGHT (mm):                  | 900               |
| WEIGHT (Kg):                  | 67                |
| VOLUME (m <sup>3</sup> ):     | 1                 |
| EL. POWER (kW):               | 10.84             |
| VOLTAGE:                      | VAC400-3N         |
| INTERNAL BASE UNIT DIM. (mm): | 720x400(h)x900 mm |
| COOKING ZONES N°:             | 2                 |
| COOKING ZONES DIM. (mm):      | 545X64Omm         |
| IP GRADE:                     | IPX5              |
|                               |                   |

#### **INSTALLATION SPECIFICATIONS**

(E) Electrical Connection: VAC400-3N 50/60Hz