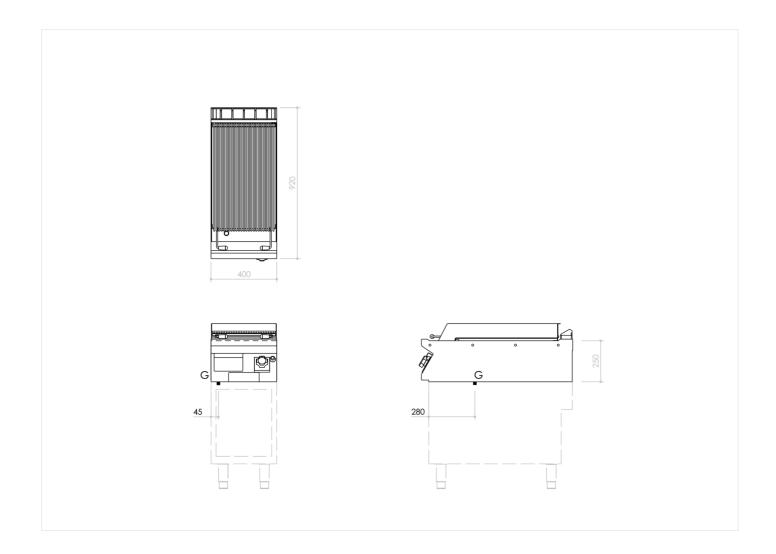

## **TECHNICAL SPECIFICATIONS**

| WIDTH (mm):               | 400       |
|---------------------------|-----------|
| DEPTH (mm):               | 920       |
| HEIGHT (mm):              | 250       |
| WEIGHT (Kg):              | 53        |
| VOLUME (m <sup>3</sup> ): | O.25      |
| GAS POWER (kW):           | 12.5      |
| COOKING ZONES N°:         | 1         |
| COOKING ZONES DIM. (mm):  | 380x645mm |

## **INSTALLATION SPECIFICATIONS**

(G) Gas Inlet: Ø1/2"