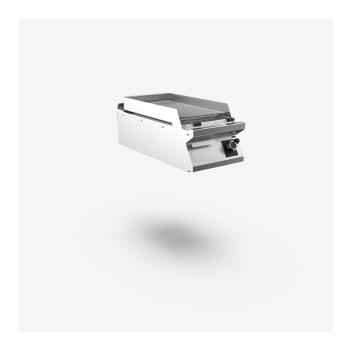

## Gas charcoal grill 400 mm width top with lava rocks and stainless steel grid

## DESCRIPTION

Lava stone grill top in AISI 3O4 stainless steel. 2O/IO pressed steel top with anti-spill front edge, designed for flush alignment with hermetic seal supplied. Top designed to accommodate water column accessory. The cooking grill has two height settings to ensure optimum grilling. The grill is equipped with a removable grease collection tray for easy cleaning. Heated by stabilised flame steel burners with pilot burner and safety thermocouple. Heating control knob shaped to prevent water infiltration. Heating controlled by safety valve gas tap. Steel grid supplied.