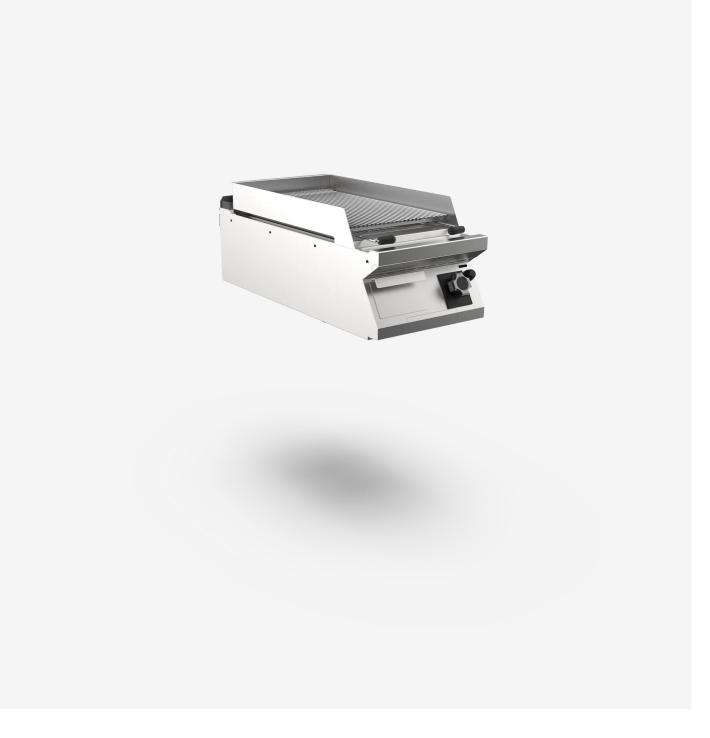

## Gas charcoal grill 400 mm width top with lava rocks and stainless steel grid

## DESCRIPTION

Lava stone grill top in AISI 3O4 stainless steel. 2O/IO pressed steel top with anti-spill front edge, designed for flush alignment with hermetic seal supplied. Top designed to accommodate water column accessory. The cooking grill has two height settings to ensure optimum grilling. The grill is equipped with a removable grease collection tray for easy cleaning. Heated by stabilised flame steel burners with pilot burner and safety thermocouple. Heating control knob shaped to prevent water infiltration. Heating controlled by safety valve gas tap. Steel grid supplied.