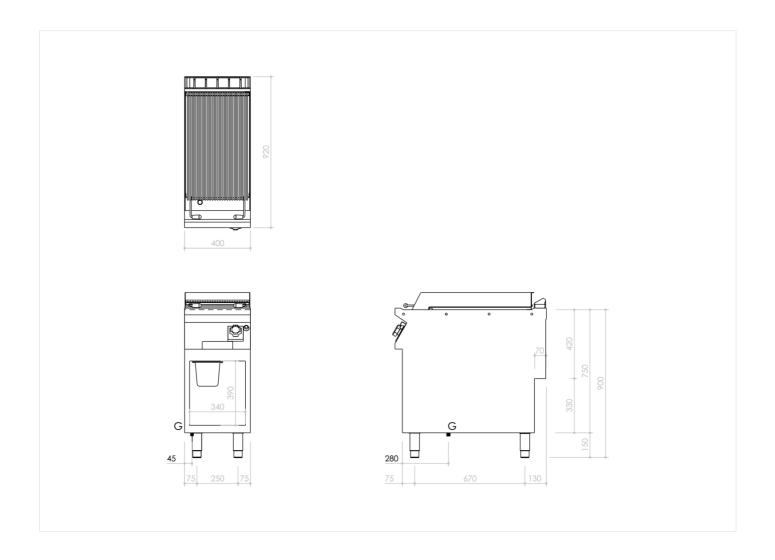

## **TECHNICAL SPECIFICATIONS**

| WIDTH (mm):                   | 400               |
|-------------------------------|-------------------|
| DEPTH (mm):                   | 920               |
| HEIGHT (mm):                  | 900               |
| WEIGHT (Kg):                  | 68                |
| VOLUME (m <sup>3</sup> ):     | O.5               |
| GAS POWER (kW):               | 12.5              |
| INTERNAL BASE UNIT DIM. (mm): | 360x400(h)x900 mm |
| COOKING ZONES N°:             | 1                 |
| COOKING ZONES DIM. (mm):      | 380x645mm         |

## **INSTALLATION SPECIFICATIONS**

(G) Gas Inlet: Ø1/2"