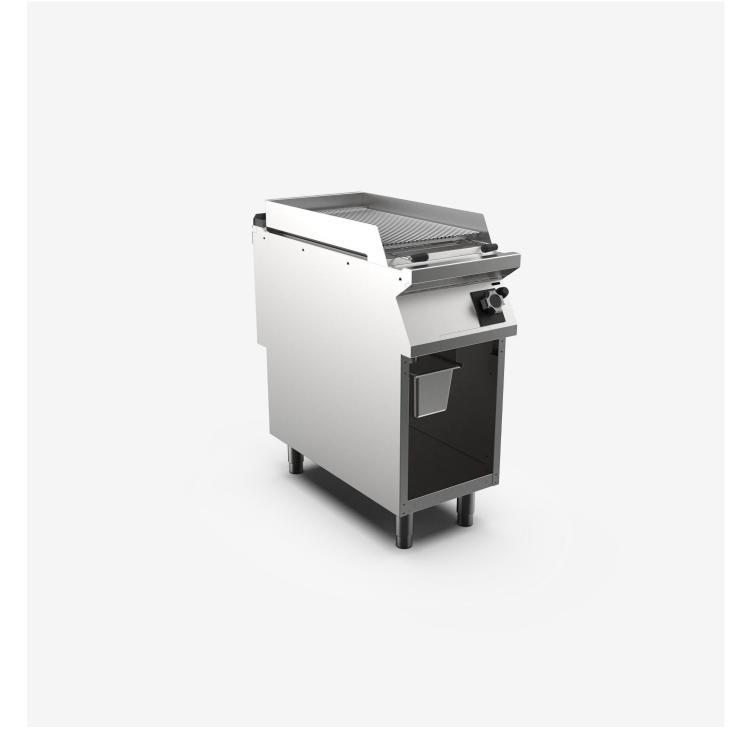

## Gas charcoal grill 400 mm width top with lava rocks and stainless steel grid on open stand

## DESCRIPTION

Freestanding lava stone grill on open cabinet base, in AISI 3O4 stainless steel. 2O/IO pressed steel top with anti-spill front edge, designed for flush alignment with hermetic seal supplied. Top designed to accommodate water column accessory. The cooking grill has two height settings to ensure optimum grilling. The grill is equipped with a removable grease collection tray for easy cleaning. Heated by stabilised flame steel burners with pilot burner and safety thermocouple. Heating control knob shaped to prevent water infiltration. Heating controlled by valve gas tap with safety thermocouple. Steel grid supplied. Appliance equipped with stainless steel adjustable feet.