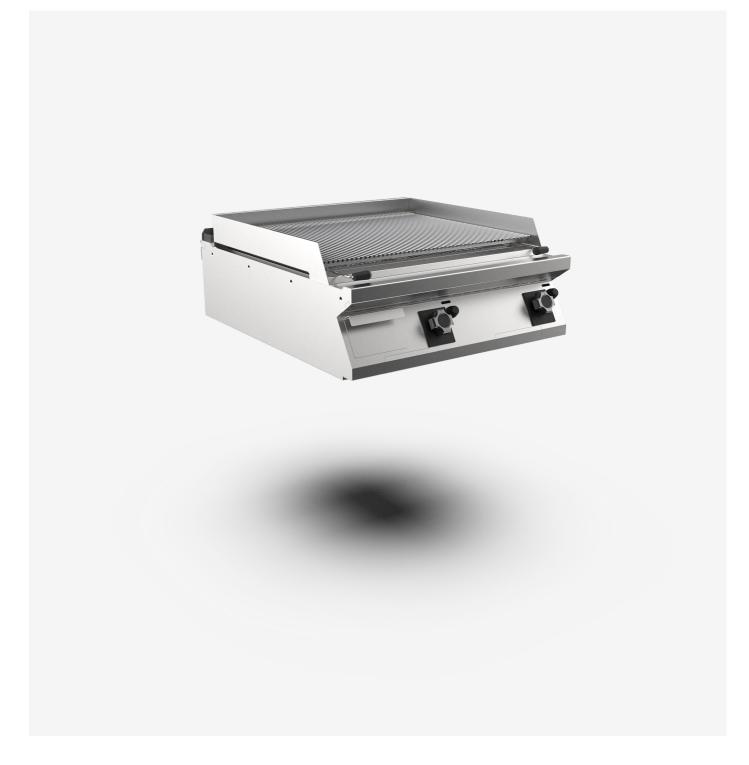

## Gas charcoal grill 800 mm width top with lava rocks and stainless steel grid

## DESCRIPTION

Lava stone grill top in AISI 3O4 stainless steel. 2O/IO pressed steel top with anti-spill front edge, designed for flush alignment with hermetic seal supplied. Top designed to accommodate water column accessory. The cooking grill has two height settings to ensure optimum grilling. The grill is equipped with a removable grease collection tray for easy cleaning. Heated by stabilised flame steel burners with pilot burner and safety thermocouple. Heating control knob shaped to prevent water infiltration. Heating controlled by safety valve gas tap. Steel grid supplied.