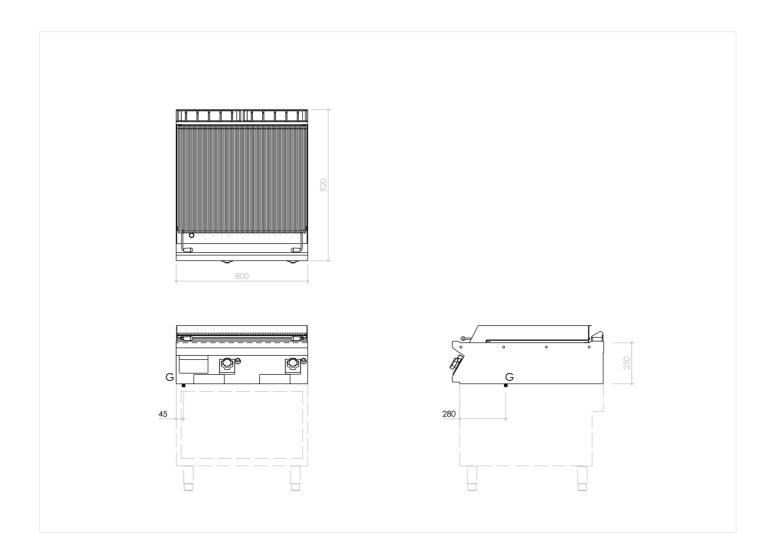

## **TECHNICAL SPECIFICATIONS**

| WIDTH (mm):               | 800       |
|---------------------------|-----------|
| DEPTH (mm):               | 920       |
| HEIGHT (mm):              | 250       |
| WEIGHT (Kg):              | 93        |
| VOLUME (m <sup>3</sup> ): | O.5       |
| GAS POWER (kW):           | 25        |
| COOKING ZONES N°:         | 2         |
| COOKING ZONES DIM. (mm):  | 780x645mm |

## **INSTALLATION SPECIFICATIONS**

(G) Gas Inlet: Ø1/2"