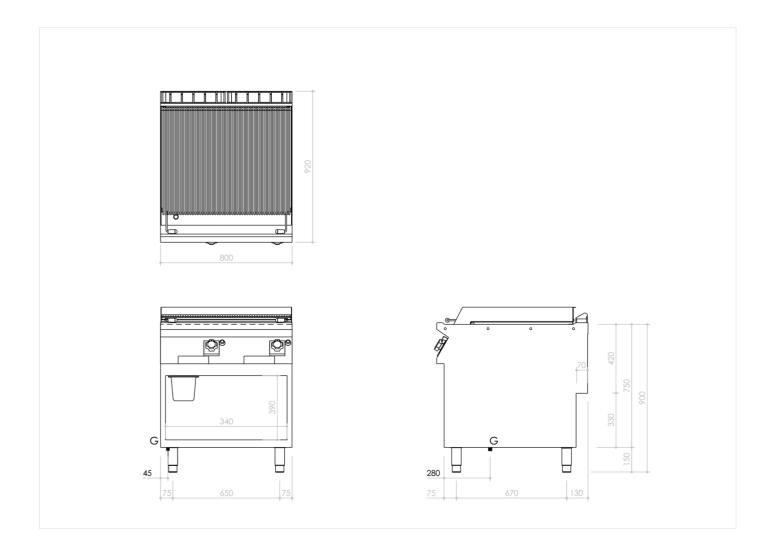

## **TECHNICAL SPECIFICATIONS**

| WIDTH (mm):                   | 800               |
|-------------------------------|-------------------|
| DEPTH (mm):                   | 920               |
| HEIGHT (mm):                  | 900               |
| WEIGHT (Kg):                  | 108               |
| VOLUME (m <sup>3</sup> ):     | 1                 |
| GAS POWER (kW):               | 25                |
| INTERNAL BASE UNIT DIM. (mm): | 720x400(h)x900 mm |
| COOKING ZONES N°:             | 2                 |
| COOKING ZONES DIM. (mm):      | 780x645mm         |

## INSTALLATION SPECIFICATIONS

(G) Gas Inlet: Ø1/2"