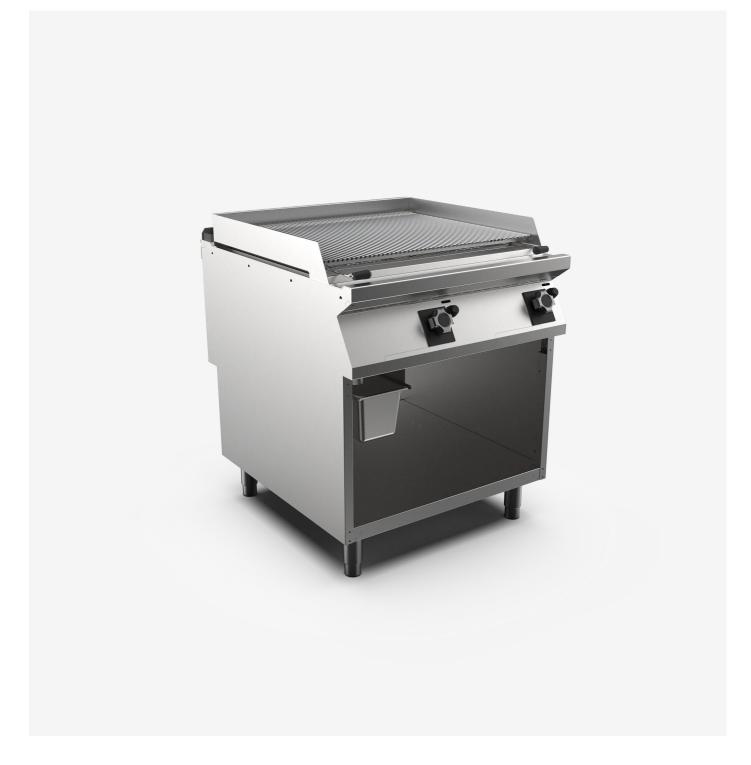

## Gas charcoal grill 800 mm width top with lava rocks and stainless steel grid on open stand

## DESCRIPTION

Freestanding lava stone grill on open cabinet base, in AISI 3O4 stainless steel. 2O/IO pressed steel top with anti-spill front edge, designed for flush alignment with hermetic seal supplied. Top designed to accommodate water column accessory. The cooking grill has two height settings to ensure optimum grilling. The grill is equipped with a removable grease collection tray for easy cleaning. Heated by stabilised flame steel burners with pilot burner and safety thermocouple. Heating control knob shaped to prevent water infiltration. Heating controlled by valve gas tap with safety thermocouple. Steel grid supplied. Appliance equipped with stainless steel adjustable feet.