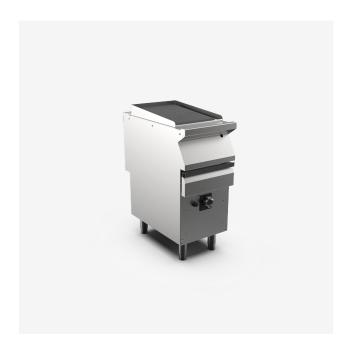

## Gas radiant chargrill with water drawer 400 mm width on cabinet base

## **DESCRIPTION**

Freestanding gas grill with water drawer in AISI 3O4 stainless steel. 2O/IO pressed steel top with anti-spill front edge, designed for flush alignment with hermetic seal supplied. Reversible cast-iron cooking grille. Forward sloping for cooking fatty meats, with 4 mm elements in direct contact and drip tray for collecting grease. Flat for cooking fish and vegetables with circular IO mm diameter elements. I35 mm tall splashguard in AISI 3O4 stainless steel on three sides. Grease collection channel at front, easily removed for cleaning. Removable drawer for collecting cooking fats or holding water, positioned underneath the heating elements. The water allows the cooking fats to cool. Evaporation of water ensures grilled food will be tender. Controls positioned on fixed front control panel. Heating by means of burner in AISI 3O4 stainless steel positioned under the grille, protected by the AISI 3I6 stainless steel diffuser, easily removed for cleaning. Heat is adjusted by means of a safety tap with thermocouple and a pilot burner. Piezoelectric ignition. Scraper for grille supplied. Appliance equipped with height adjustable feet in stainless steel.