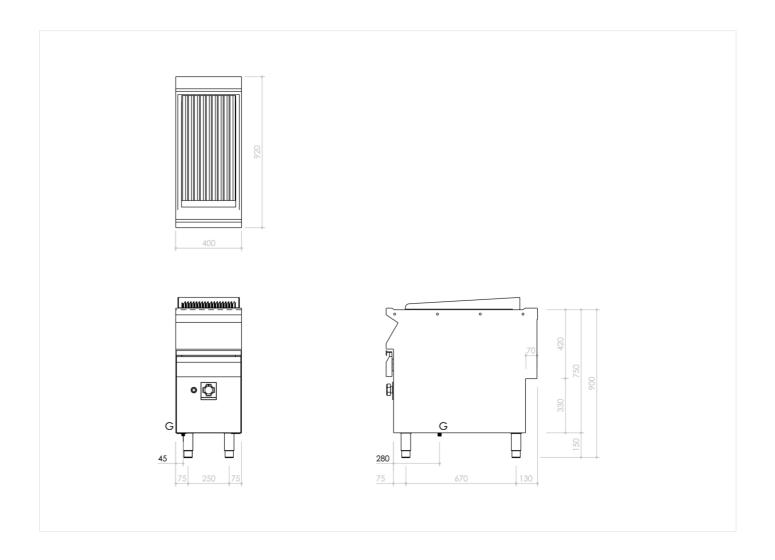

## **TECHNICAL SPECIFICATIONS**

| WIDTH (mm):               | 400       |
|---------------------------|-----------|
| DEPTH (mm):               | 920       |
| HEIGHT (mm):              | 900       |
| WEIGHT (Kg):              | 72        |
| VOLUME (m <sup>3</sup> ): | 0.5       |
| GAS POWER (kW):           | II        |
| COOKING ZONES N°:         | 1         |
| COOKING ZONES DIM. (mm):  | 316x627mm |

## INSTALLATION SPECIFICATIONS

(G) Gas Inlet: Ø1/2"