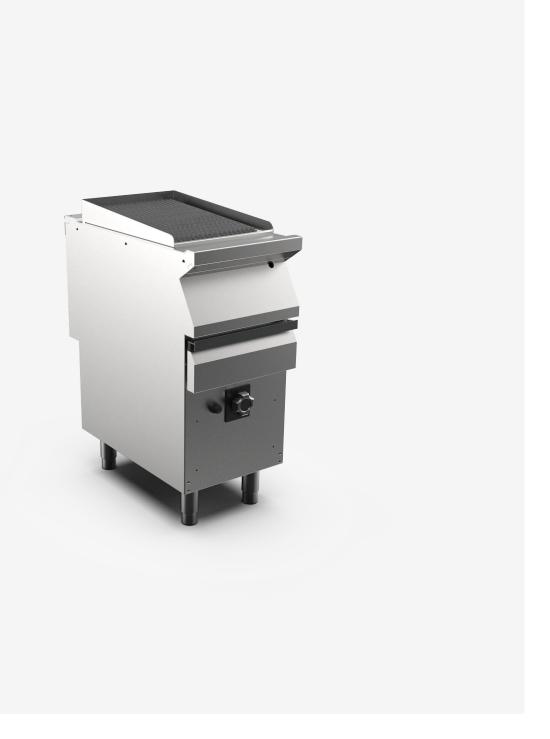

## Gas radiant chargrill with water drawer 400 mm width on cabinet base

## **DESCRIPTION**

Freestanding gas grill with water drawer in AISI 3O4 stainless steel. 2O/IO pressed steel top with anti-spill front edge, designed for flush alignment with hermetic seal supplied. Reversible cast-iron cooking grille. Forward sloping for cooking fatty meats, with 4 mm elements in direct contact and drip tray for collecting grease. Flat for cooking fish and vegetables with circular IO mm diameter elements. I35 mm tall splashguard in AISI 3O4 stainless steel on three sides. Grease collection channel at front, easily removed for cleaning. Removable drawer for collecting cooking fats or holding water, positioned underneath the heating elements. The water allows the cooking fats to cool. Evaporation of water ensures grilled food will be tender. Controls positioned on fixed front control panel. Heating by means of burner in AISI 3O4 stainless steel positioned under the grille, protected by the AISI 3I6 stainless steel diffuser, easily removed for cleaning. Heat is adjusted by means of a safety tap with thermocouple and a pilot burner. Piezoelectric ignition. Scraper for grille supplied. Appliance equipped with height adjustable feet in stainless steel.