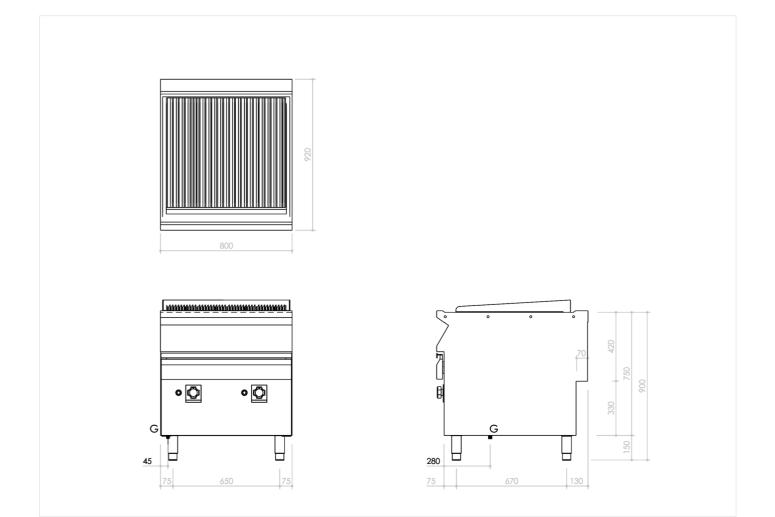

#### **TECHNICAL SPECIFICATIONS**

| WIDTH (mm):               | 800       |
|---------------------------|-----------|
| DEPTH (mm):               | 920       |
| HEIGHT (mm):              | 900       |
| WEIGHT (Kg):              | 122       |
| VOLUME (m <sup>3</sup> ): | 1         |
| GAS POWER (kW):           | 22        |
| COOKING ZONES N°:         | 2         |
| COOKING ZONES DIM. (mm):  | 632x627mm |

### **INSTALLATION SPECIFICATIONS**

(G) Gas Inlet: Ø1/2"