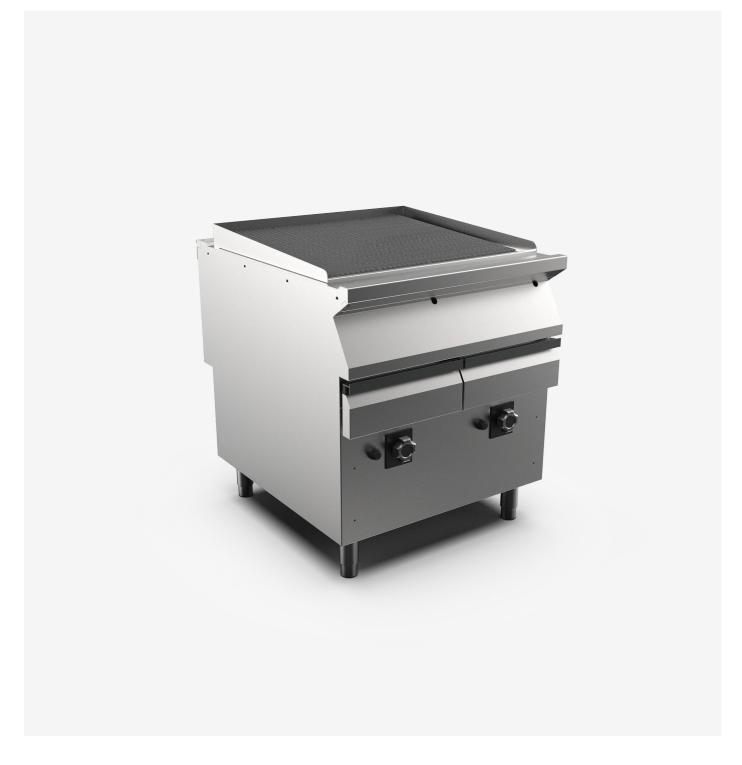

## Gas radiant chargrill with water drawer 800 mm width on cabinet base

#### DESCRIPTION

Freestanding gas grill with water drawer in AISI 3O4 stainless steel. 2O/IO pressed steel top with anti-spill front edge, designed for flush alignment with hermetic seal supplied. Reversible cast-iron cooking grille. Forward sloping for cooking fatty meats, with 4 mm elements in direct contact and drip tray for collecting grease. Flat for cooking fish and vegetables with circular IO mm diameter elements. I35 mm tall splashguard in AISI 3O4 stainless steel on three sides. Grease collection channel at front, easily removed for cleaning. Removable drawer for collecting cooking fats or holding water, positioned underneath the heating elements. The water allows the cooking fats to cool. Evaporation of water ensures grilled food will be tender. Controls positioned on fixed front control panel. Heating by means of burner in AISI 3O4 stainless steel positioned under the grille, protected by the AISI 3I6 stainless steel diffuser, easily removed for cleaning. Heat is adjusted by means of a safety tap with thermocouple and a pilot burner. Piezoelectric ignition. Scraper for grille supplied. Appliance equipped with height adjustable feet in stainless steel.