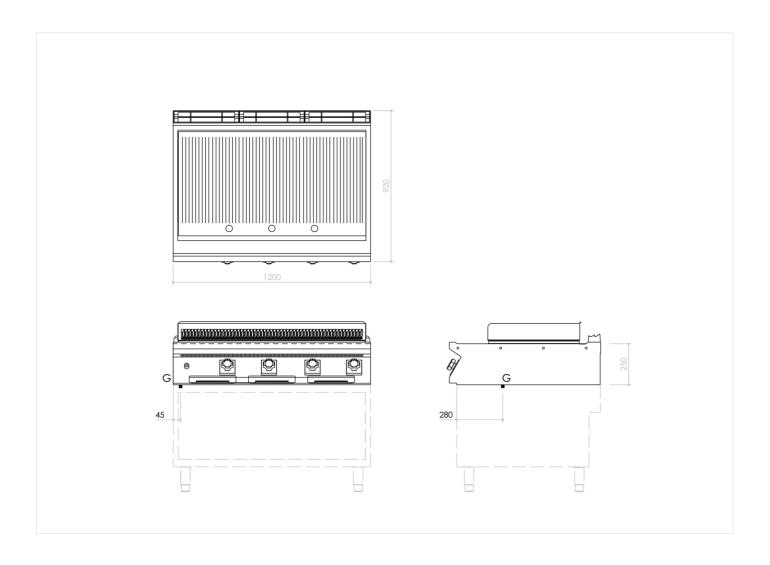

#### **TECHNICAL SPECIFICATIONS**

| WIDTH (mm):               | 1200       |
|---------------------------|------------|
| DEPTH (mm):               | 920        |
| HEIGHT (mm):              | 250        |
| WEIGHT (Kg):              | 147        |
| VOLUME (m <sup>3</sup> ): | O.5        |
| GAS POWER (kW):           | 32         |
| COOKING ZONES N°:         | 4          |
| COOKING ZONES DIM. (mm):  | 1080x535mm |

#### INSTALLATION SPECIFICATIONS

(G) Gas Inlet:

Ø1/2"

The data reported in this document is to be considered nonbinding. The company reserves the right to make changes at any time, without prior notice. LAST UPDATE: 30/4/2024