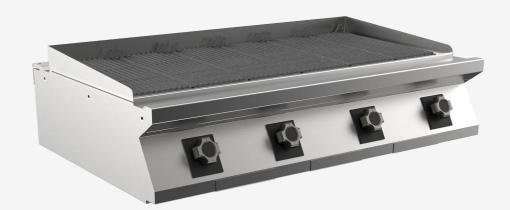

### Gas radiant chargrill High Performance 1200 mm width Top

## DESCRIPTION

Gas grill High Performance top in AISI 3O4 stainless steel. 20/IO pressed steel top with anti-spill front edge, designed for flush alignment with hermetic seal supplied. Reversible cast-iron cooking grille. Forward sloping for cooking fatty meats, with 4 mm elements in direct contact and drip tray for collecting grease. Flat for cooking fish and vegetables with circular IO mm diameter elements. I35 mm tall splashguard in AISI 3O4 stainless steel on three sides. Removable drawers for collecting cooking fats. Controls positioned on fixed front control panel. Heating by means of burner in AISI 3O4 stainless steel diffuser, easily removed for cleaning. Heat is adjusted by means of a safety tap with thermocouple and a pilot burner. Piezoelectric ignition. Scraper for grille supplied.