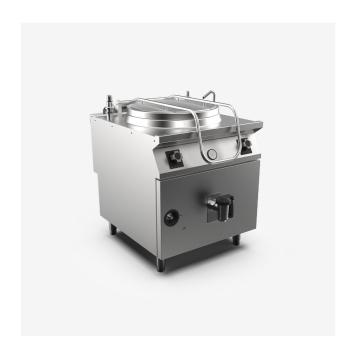

## Gas boiling pan 140 litre capacity, with indirect heating system and automatic condensed steam outlet

## DESCRIPTION

Freestanding indirect heating gas boiling pan in AISI 3O4 stainless steel. 2O/IO pressed steel top with anti-spill front edge, designed for flush alignment with hermetic seal supplied. Tank base in polished AISI 3I6L stainless steel, walls in AISI 3O4 stainless steel. Thick insulating panels for thermal insulation of tank. Tank diameter 6OO mm, capacity I4O I. Cold or hot water filling via solenoid valves controlled by a selector; water tap located on top I I/2 safety drain tap with grip in heatproof material. Counter-balanced lid with 75° opening and handle offering front and side grip. Indirect heating with low-pressure steam generated by the water in the jacket: safe and easy operation thanks to pressure gauge, safety valve and compensating valve. Innovative control system with no water warning light; heating restarts after the water level in the jacket has been restored. Indirect heating with AISI 3O4 stainless steel burners positioned outside the jacket. Heat control knob shaped to prevent water infiltration, equipped with integral indicator lights for instant recognition of heating and correct operation of the appliance. Temperature controlled by an energy regulator. Gas valve with pilot burner and safety thermocouple. Automatic pilot burner electric ignition. Indirect heating version with automatic condensed steam outlet and water filling of the jacket. Model equipped with safety thermostat with reset button accessible to the user. Appliance equipped with stainless steel adjustable feet.