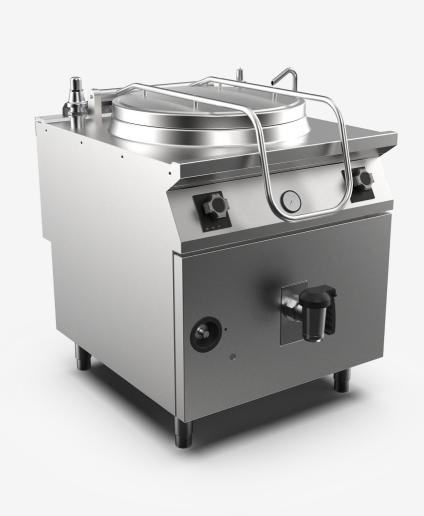

## Gas boiling pan 140 litre capacity, with indirect heating system and automatic condensed steam outlet

## DESCRIPTION

Freestanding indirect heating gas boiling pan in AISI 3O4 stainless steel. 2O/IO pressed steel top with anti-spill front edge, designed for flush alignment with hermetic seal supplied. Tank base in polished AISI 3I6L stainless steel, walls in AISI 3O4 stainless steel. Thick insulating panels for thermal insulation of tank. Tank diameter 6OO mm, capacity I4O I. Cold or hot water filling via solenoid valves controlled by a selector; water tap located on top I I/2 safety drain tap with grip in heatproof material. Counter-balanced lid with 75° opening and handle offering front and side grip. Indirect heating with low-pressure steam generated by the water in the jacket: safe and easy operation thanks to pressure gauge, safety valve and compensating valve. Innovative control system with no water warning light; heating restarts after the water level in the jacket has been restored. Indirect heating with AISI 3O4 stainless steel burners positioned outside the jacket. Heat control knob shaped to prevent water infiltration, equipped with integral indicator lights for instant recognition of heating and correct operation of the appliance. Temperature controlled by an energy regulator. Gas valve with pilot burner and safety thermocouple. Automatic pilot burner electric ignition. Indirect heating version with automatic condensed steam outlet and water filling of the jacket. Model equipped with safety thermostat with reset button accessible to the user. Appliance equipped with stainless steel adjustable feet.