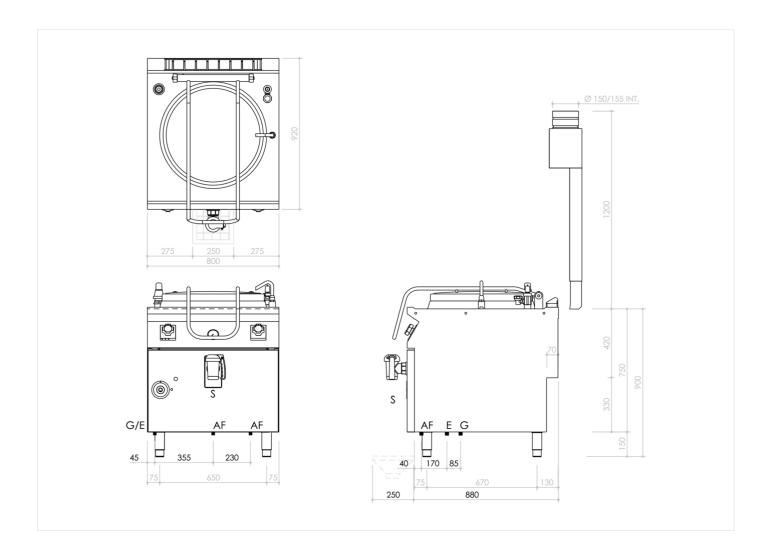

## **TECHNICAL SPECIFICATIONS**

**FUNCTION** 

| WIDTH (mm):               | 800               |
|---------------------------|-------------------|
| DEPTH (mm):               | 920               |
| HEIGHT (mm):              | 900               |
| WEIGHT (Kg):              | 160               |
| VOLUME (m <sup>3</sup> ): | 1                 |
| GAS POWER (kW):           | 24                |
| COOKING ZONES N°:         | 1                 |
| TANK DIM. (mm):           | Ø600mm            |
| TANK N°:                  | CAPACITY (L): 140 |
|                           |                   |

## **INSTALLATION SPECIFICATIONS**

| (G) Gas Inlet:         | ØI/2"         |
|------------------------|---------------|
| (AF) Cold Water Inlet: | ØI/2-H=IOOmm. |
| (AC) Hot Water Inlet:  | ØI/2-H=IOOmm. |