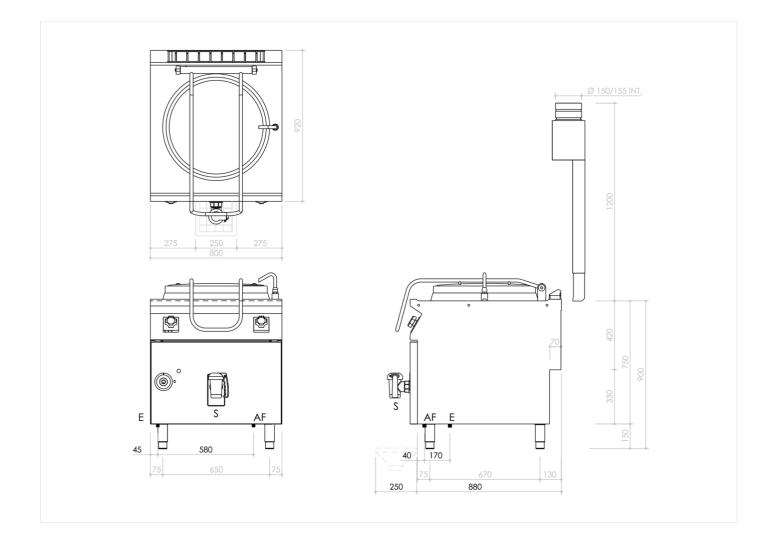

## **TECHNICAL SPECIFICATIONS** WIDTH (mm): 800 DEPTH (mm): 920 HEIGHT (mm): 900 WEIGHT (Ka): 126 VOLUME (m<sup>3</sup>): ſ EL. POWER (kW): 19 VOLTAGE: VAC400-3N COOKING ZONES N°: ſ. Ø600mm TANK DIM. (mm): TANK N°: CAPACITY (L): 1 150 IP GRADE: IPX5

## INSTALLATION SPECIFICATIONS

| (E) Electrical Connection: | VAC400-3N 50/60Hz |
|----------------------------|-------------------|
| (AF) Cold Water Inlet:     | Ø1/2-H=100mm.     |
| (AC) Hot Water Inlet:      | Ø1/2-H=100mm.     |