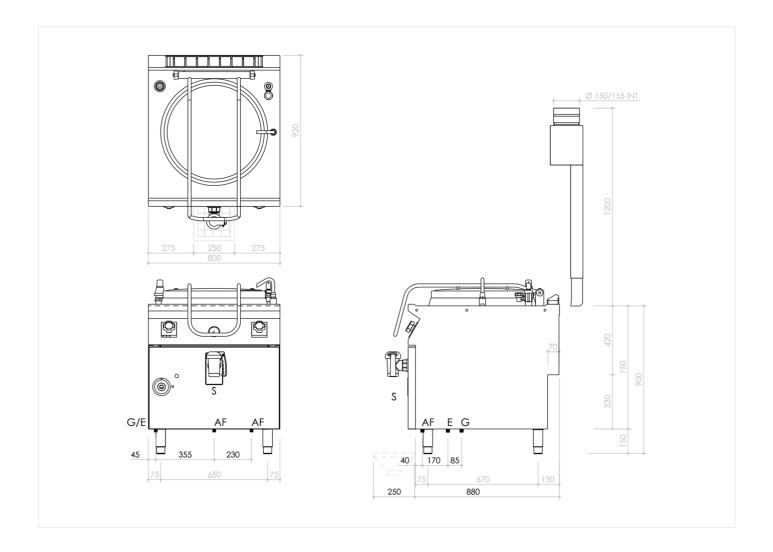

## **TECHNICAL SPECIFICATIONS**

| WIDTH (mm):               | 800               |
|---------------------------|-------------------|
| DEPTH (mm):               | 920               |
| HEIGHT (mm):              | 900               |
| WEIGHT (Kg):              | 140               |
| VOLUME (m <sup>3</sup> ): | 1                 |
| GAS POWER (kW):           | 21                |
| COOKING ZONES N°:         | 1                 |
| TANK DIM. (mm):           | Ø600mm            |
| TANK N°:                  | CAPACITY (L): 100 |
|                           |                   |

## **INSTALLATION SPECIFICATIONS**

| (G) Gas Inlet:         | Ø1/2"         |
|------------------------|---------------|
| (AF) Cold Water Inlet: | ØI/2-H=IOOmm. |
| (AC) Hot Water Inlet:  | Ø1/2-H=100mm. |