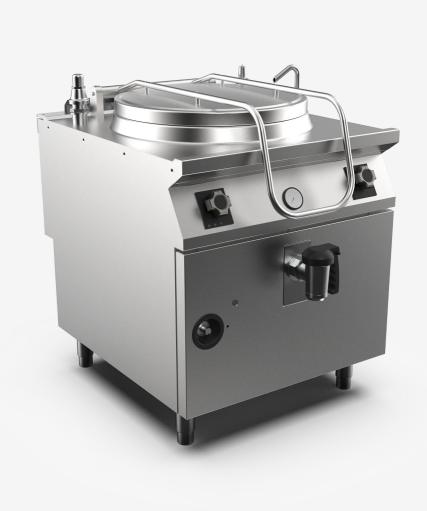

## DESCRIPTION

Freestanding indirect heating gas boiling pan in AISI 3O4 stainless steel. 2O/IO pressed steel top with anti-spill front edge, designed for flush alignment with hermetic seal supplied. Tank base in polished AISI 3I6L stainless steel, walls in AISI 3O4 stainless steel. Thick insulating panels for thermal insulation of tank. Tank diameter 6OO mm, capacity IOO I. Cold or hot water filling via solenoid valves controlled by a selector; water tap located on top I I/2 safety drain tap with grip in heatproof material. Counter-balanced lid with 75° opening and handle offering front and side grip. Indirect heating with low-pressure steam generated by the water in the jacket: safe and easy operation thanks to pressure gauge, safety valve and compensating valve. Innovative control system with no water warning light; heating restarts after the water level in the jacket has been restored. Indirect heating with AISI 3O4 stainless steel burners positioned outside the jacket. Heat control knob shaped to prevent water infiltration, equipped with integral indicator lights for instant recognition of heating and correct operation of the appliance. Temperature controlled by an energy regulator. Gas valve with pilot burner and safety thermocouple. Automatic pilot burner electric ignition. Indirect heating version with automatic condensed steam outlet and water filling of the jacket. Model equipped with safety thermostat with reset button accessible to the user. Appliance equipped with stainless steel adjustable feet.