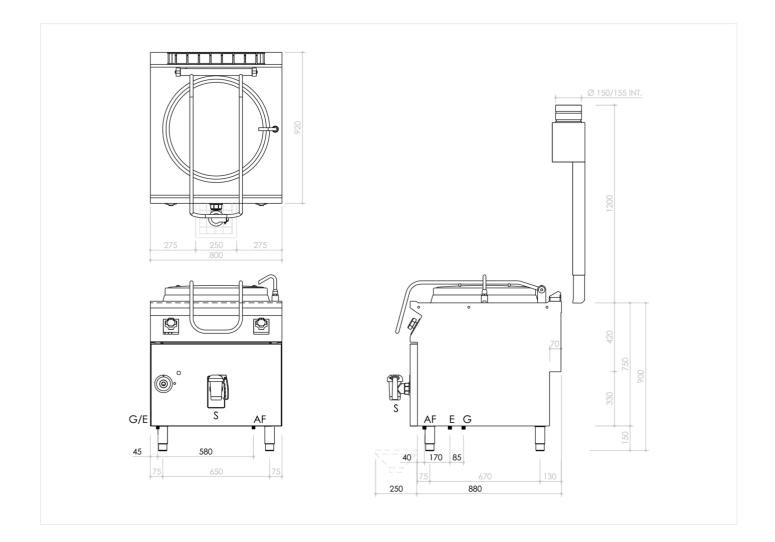

## **TECHNICAL SPECIFICATIONS** WIDTH (mm): 800 DEPTH (mm): 920 HEIGHT (mm): 900 WEIGHT (Ka): 124 VOLUME (m<sup>3</sup>): ſ GAS POWER (kW): 94 COOKING ZONES N°: ſ Ø600mm TANK DIM. (mm): TANK N°: CAPACITY (L): 150

## INSTALLATION SPECIFICATIONS

| (G) Gas Inlet:         | Ø1/2"         |
|------------------------|---------------|
| (AF) Cold Water Inlet: | ØI/2-H=IOOmm. |
| (AC) Hot Water Inlet:  | Ø1/2-H=100mm. |