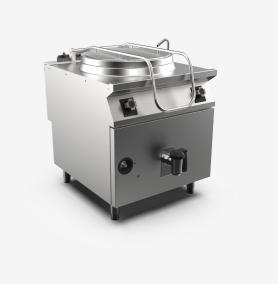

ITEM

Gas boiling pan 150 litre capacity, with direct heating system

## DESCRIPTION

Freestanding direct heating gas boiling pan in AlSI 3O4 stainless steel. 20/IO pressed steel top with anti-spill front edge, designed for flush alignment with hermetic seal supplied. Tank base in polished AlSI 3l6L stainless steel, walls in AlSI 3O4 stainless steel. Thick insulating panels for thermal insulation of tank. Tank diameter 6OO mm, capacity I5O I. Cold or hot water filling via solenoid valves controlled by a selector; water tap located on top 1 I/2 safety drain tap with grip in heatproof material. Counter-balanced lid with 75° opening and handle offering front and side grip. Direct heating with AlSI 3O4 stainless steel burners positioned outside the tank. Heat control knob shaped to prevent water infiltration, equipped with integral indicator lights for instant recognition of heating and correct operation of the appliance. Temperature controlled by an energy regulator. Gas valve with pilot burner and safety thermocouple. Automatic pilot burner electric ignition. Model equipped with safety thermostat with reset button accessible to the user. Appliance equipped with stainless steel adjustable feet.