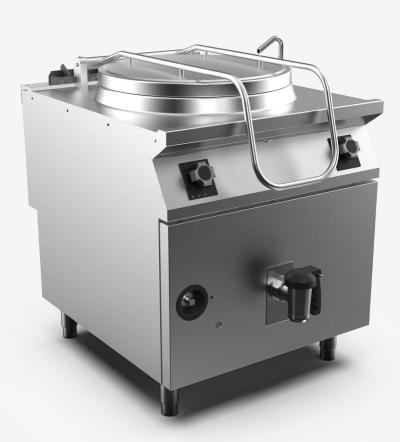

ITEM

Gas boiling pan 150 litre capacity, with direct heating system

## DESCRIPTION

Freestanding direct heating gas boiling pan in AlSI 3O4 stainless steel. 20/IO pressed steel top with anti-spill front edge, designed for flush alignment with hermetic seal supplied. Tank base in polished AlSI 3l6L stainless steel, walls in AlSI 3O4 stainless steel. Thick insulating panels for thermal insulation of tank. Tank diameter 6OO mm, capacity I5O I. Cold or hot water filling via solenoid valves controlled by a selector; water tap located on top 1 I/2 safety drain tap with grip in heatproof material. Counter-balanced lid with 75° opening and handle offering front and side grip. Direct heating with AlSI 3O4 stainless steel burners positioned outside the tank. Heat control knob shaped to prevent water infiltration, equipped with integral indicator lights for instant recognition of heating and correct operation of the appliance. Temperature controlled by an energy regulator. Gas valve with pilot burner and safety thermocouple. Automatic pilot burner electric ignition. Model equipped with safety thermostat with reset button accessible to the user. Appliance equipped with stainless steel adjustable feet.